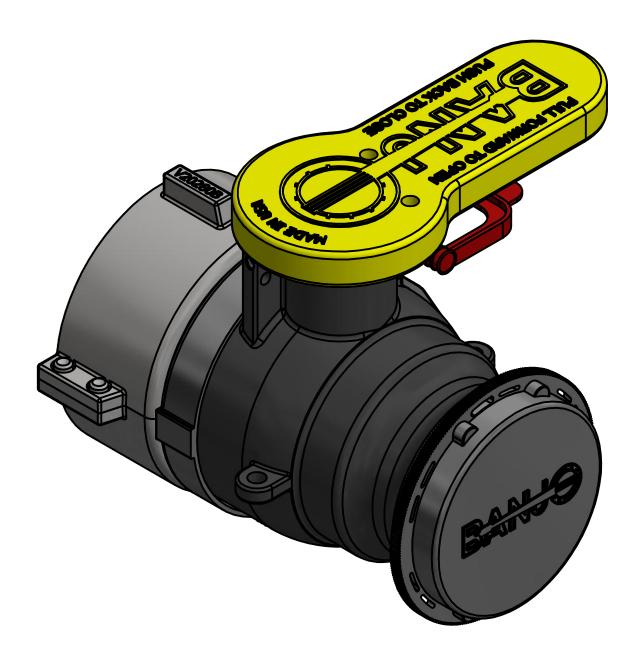

3

|            |      |     | 2           | 11                                      | - |
|------------|------|-----|-------------|-----------------------------------------|---|
| Parts List |      |     |             |                                         |   |
|            | ITEM | QTY | PART NUMBER | DESCRIPTION                             |   |
|            | 1    | 1   | 201FPT      | 2" NPTF Cap                             |   |
|            | 2    | 1   | V20280A     | RING HALF, MALE                         |   |
|            | 3    | 1   | V20280B     | RING HALF, FEMALE                       |   |
|            | 4    | 1   | VL1008      | Check Valve Equipped Decal              | D |
|            | 5    | 1   | VS20209     | SPRING-LOK SEAL                         |   |
|            | 6    | 1   | W20284GS    | Gasket for V20280 Metal Connection Ring |   |
|            | 7    | 1   | WS20002     | Pin                                     |   |
|            | 8    | 1   | WS20153     | 2" Handle for W Valve                   |   |
|            | 9    | 2   | WS20163     | 2-115 O-ring, FKM                       |   |
|            | 10   | 1   | WS20255T    | 2" TUMBLED VALVE BALL                   |   |
|            | 11   | 1   | WS20284BC   | W STUBBY 80 SERIES E/P ASSY             |   |
|            | 12   | 1   | WSF20264    | 2" QDC WELD BODY                        |   |
|            |      |     |             |                                         |   |