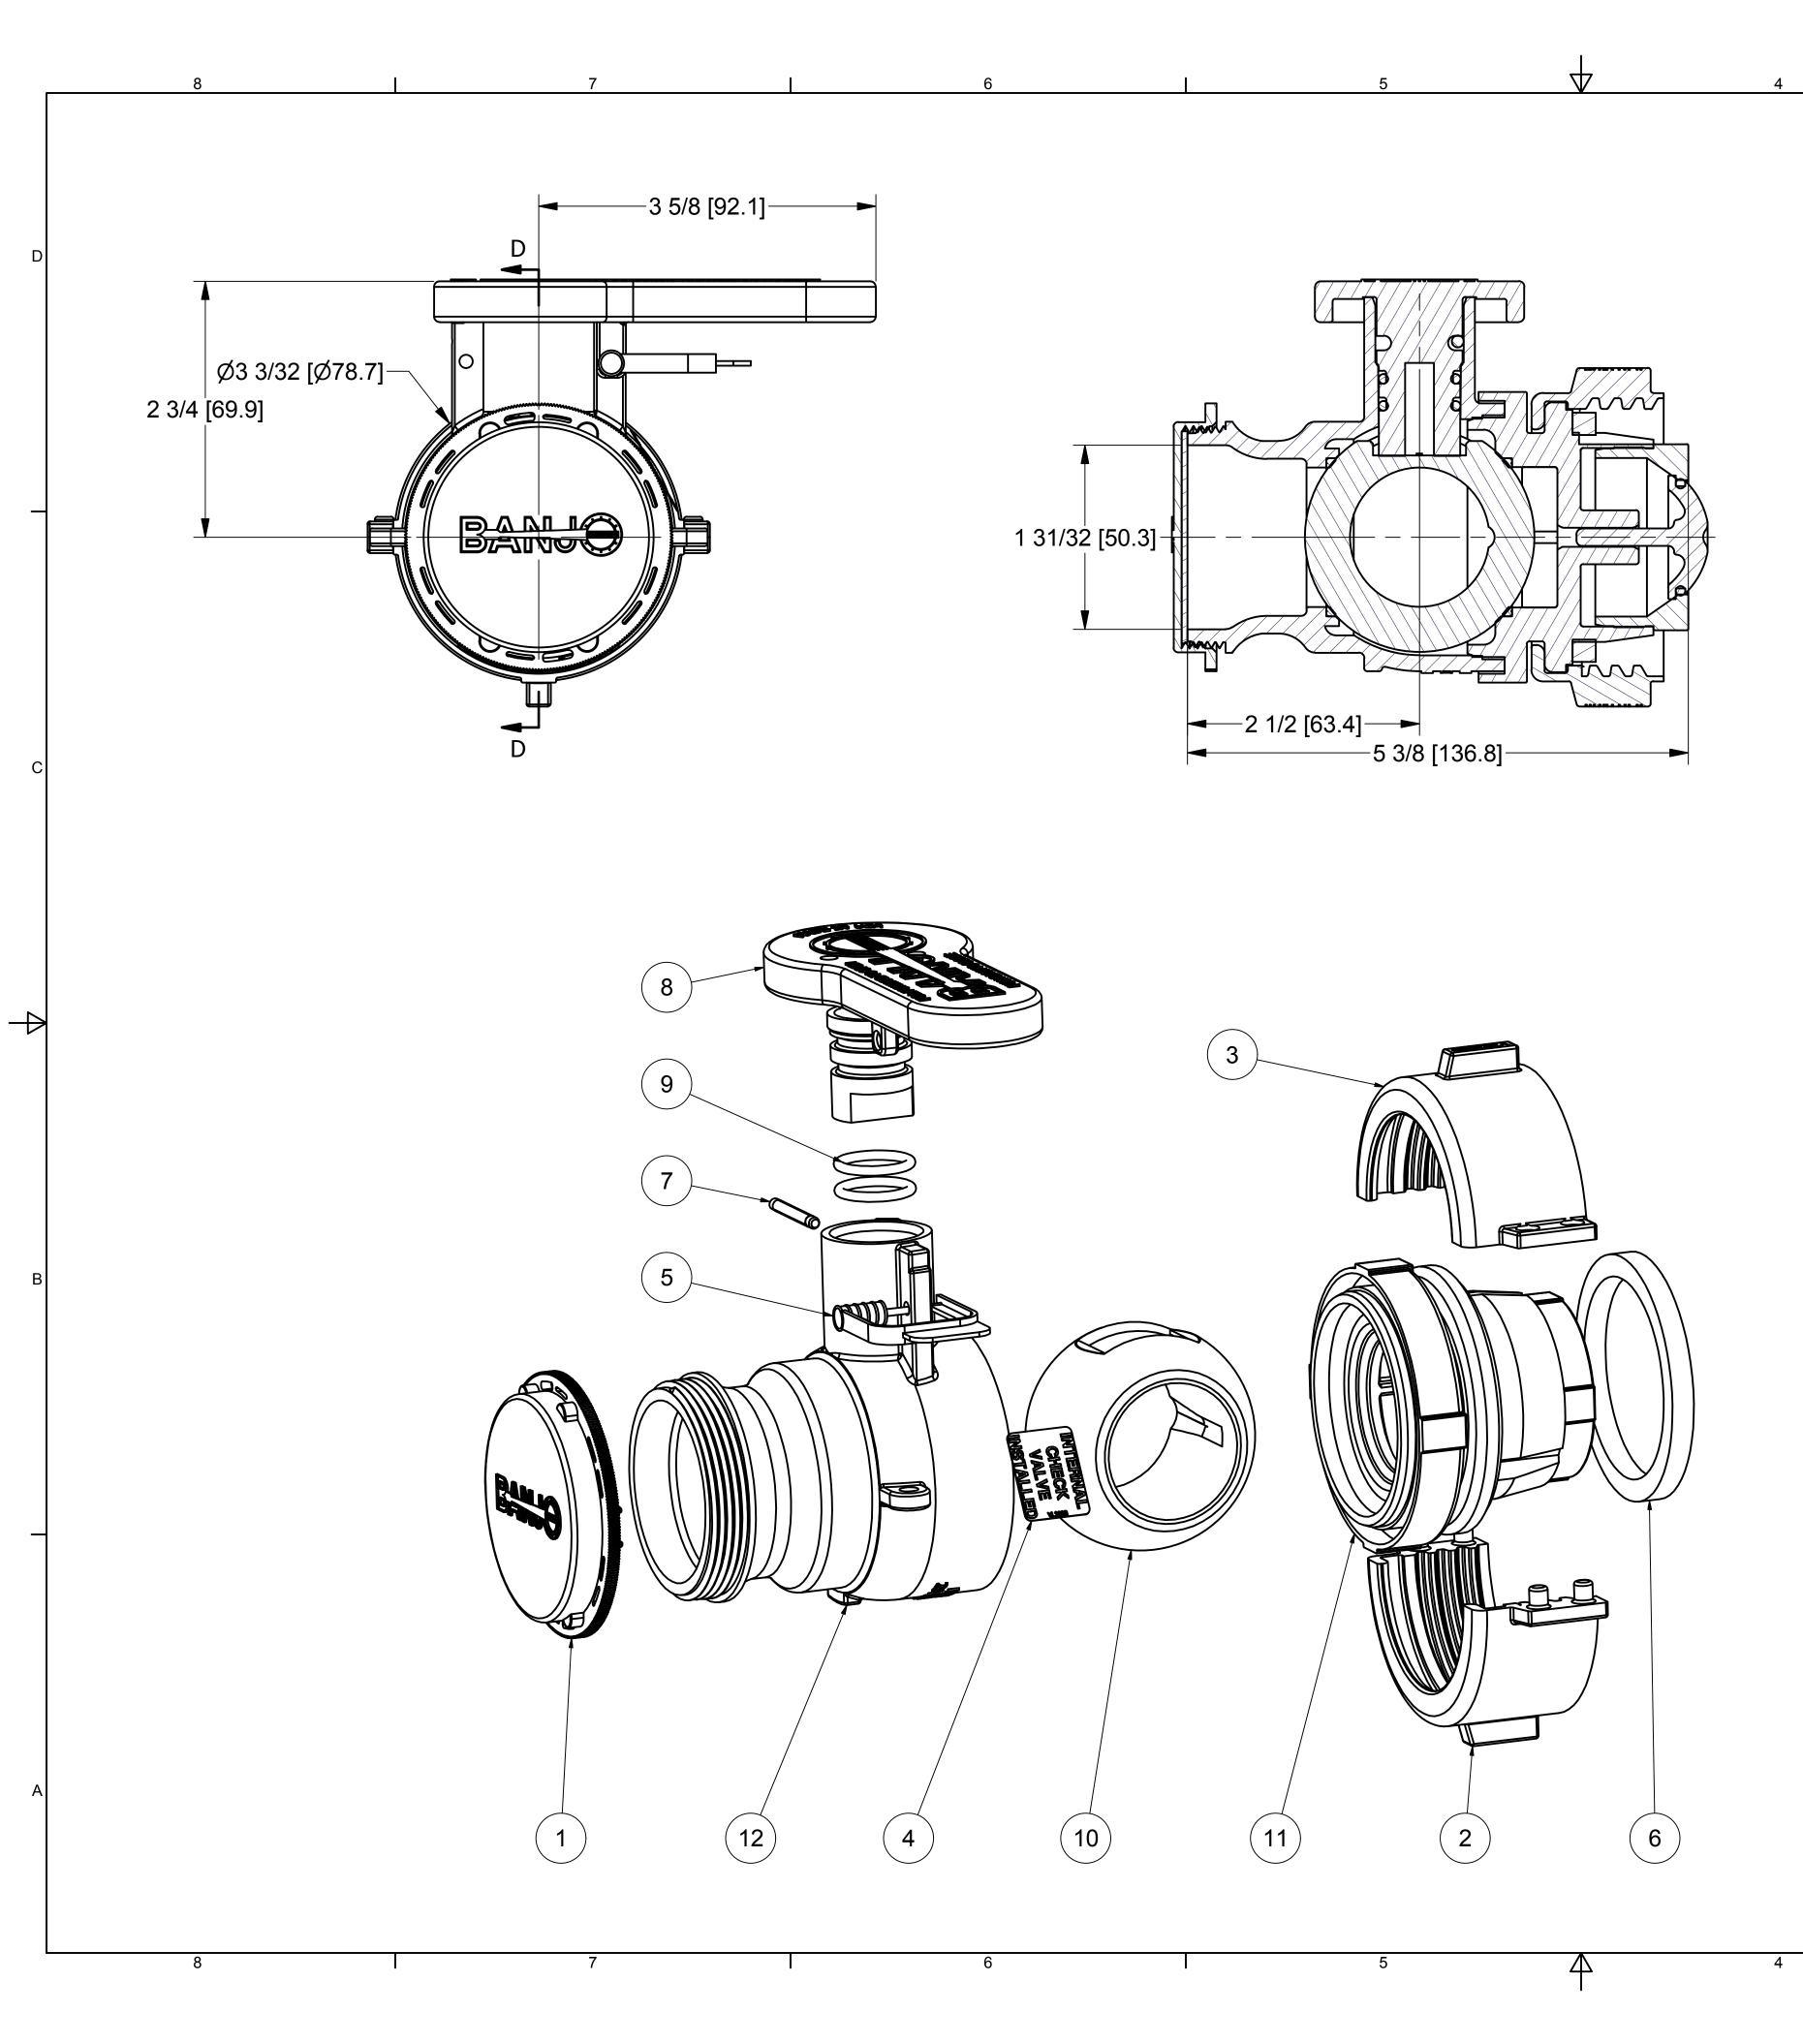

3

|            |      |     | 2           | 11                                      | - |
|------------|------|-----|-------------|-----------------------------------------|---|
| Parts List |      |     |             |                                         |   |
|            | ITEM | QTY | PART NUMBER | DESCRIPTION                             |   |
|            | 1    | 1   | 201FPT      | 2" NPTF Cap                             |   |
|            | 2    | 1   | V20280A     | RING HALF, MALE                         |   |
|            | 3    | 1   | V20280B     | RING HALF, FEMALE                       |   |
|            | 4    | 1   | VL1008      | Check Valve Equipped Decal              | D |
|            | 5    | 1   | VS20209     | SPRING-LOK SEAL                         |   |
|            | 6    | 1   | W20284GS    | Gasket for V20280 Metal Connection Ring |   |
|            | 7    | 1   | WS20002     | Pin                                     |   |
|            | 8    | 1   | WS20153     | 2" Handle for W Valve                   |   |
|            | 9    | 2   | WS20163     | 2-115 O-ring, FKM                       |   |
|            | 10   | 1   | WS20255T    | 2" TUMBLED VALVE BALL                   |   |
|            | 11   | 1   | WS20284BC   | W STUBBY 80 SERIES E/P ASSY             |   |
|            | 12   | 1   | WSF20264    | 2" QDC WELD BODY                        |   |
|            |      |     |             |                                         |   |