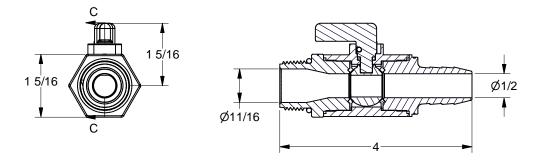

## **BANJO CORPORATION**

150 BANJO DRIVE, CRAWFORDSVILLE, IN 47933 WEB SITE: WWW.BANJOCORP.COM E-MAIL: SALES1@BANJOCORP.COM

3/4" HOSE BARB X 3/4" MNPT MICRO-VALVE

PART NUMBER

LVHB075MTV