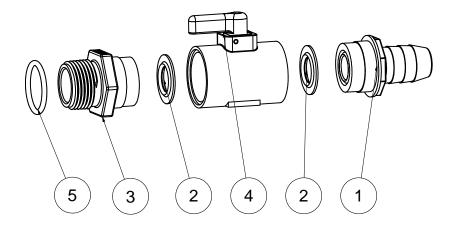

| Parts List |     |             |                       |
|------------|-----|-------------|-----------------------|
| ITEM       | QTY | PART NUMBER | DESCRIPTION           |
| 1          | 1   | LVHB07256   | 3/4" HB ENDPLATE      |
| 2          | 2   | LV05258V    | 1/2" MICRO-VALVE SEAT |
| 3          | 1   | LVMT07556   | 3/4" NPT END PLATE    |
| 4          | 1   | LV050SUBV   | LV050 Sub-Assembly    |
| 5          | 1   | 13778V      | 2-119 O'RING          |