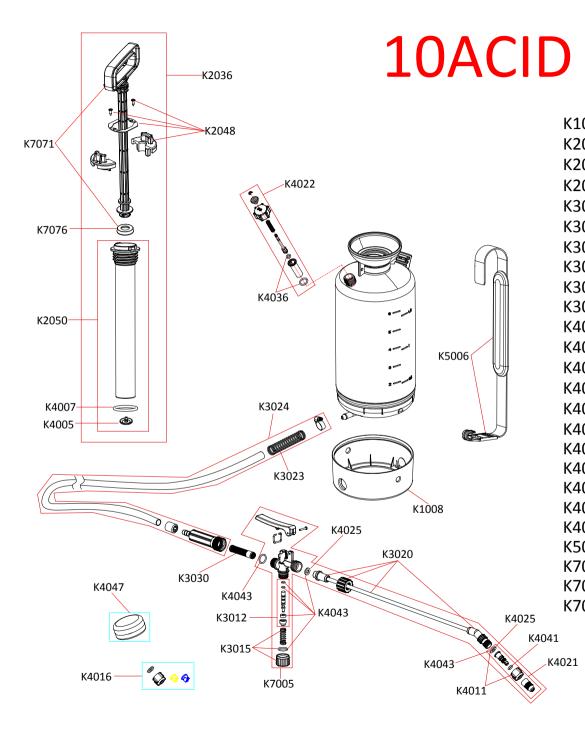

| 800 | YELLOW BASE FOR 1 & 2 GALLON COMPRESSION |
|-----|------------------------------------------|
| 036 | COMPLETE PUMP MODULE (ACID)              |
| 048 | PUMP TUBE CAPS (2)                       |
| 050 | PUMP TUBE W/ CHECK VALVE (ACID)          |
| 012 | PLASTIC SPINDLE SET (ACID)               |
| 015 | PLUG SET (ACID)                          |
| 020 | PVC WAND - 20" (ACID)                    |
| 023 | PROTECTIVE HOSE SPRING                   |
| 024 | FLEXIBLE HOSE & GRIP FILTER (ACETONE)    |
| 030 | SPRAY GUN FILTER                         |
| 005 | CHECK VALVE FOR ACID                     |
| 007 | LARGE O-RING FOR PUMP TUBE (BLACK)       |
| 011 | NOZZLE HOLDER (ACID)                     |
| 016 | PLASTIC SPRAY TIP SET (ACID)             |
| 021 | ADJUSTABLE PLASTIC NOZZLE (ACID)         |
| 022 | PRESSURE RELIEF VALVE (ACID)             |
| 025 | WASHERS SET FOR SPRAY GUN                |
| 036 | O-RING SET FOR PRESSURE RELIEF VALVE     |
| -   | O-RING FOR ADJUSTABLE NOZZLE             |
| 043 | O-RING & WAHSER SET FOR SPRAY GUN        |
| 047 | SILICONE GREASE                          |
|     | PADDED SHOULDER STRAP                    |
| 005 |                                          |
| -   | LEVER WITH PLUNGER                       |
| 076 | PUMP PLUNGER                             |
|     |                                          |