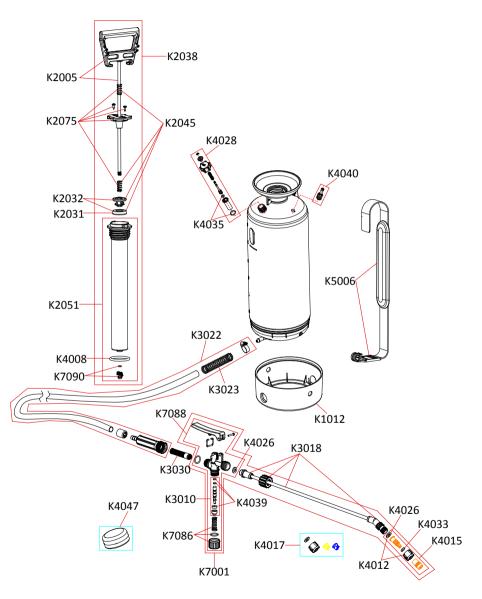

## 35C

- K1012 BLACK BASE FOR 3 GALLON COMPRESSION SPRAYER
- K2005 PUMP HANDLE B BLACK
- K2031 PUMP PLUNGER
- K2032 PISTON SEAT
- K2038 COMPLETE PUMP MODULE
- K2045 PUMP PLUNGER & SEAT
- K2051 PUMP TUBE W/ANTENNA (CONSTRUCTION)
- K2075 SCREW SET & SPRING FOR TOP OF PUMP
- K3010 BRASS SPINDLE SET
- K3018 BRASS SPRAY WAND 20"
- K3022 HOSE SET W/ CLAMPS & PROTECTIVE SPRING
- K3023 PROTECTIVE HOSE SPRING
- K3030 SPRAY GUN FILTER
- K4008 LARGE O-RING FOR PUMP TUBE(CONSTRUCTION)
- K4012 NOZZLE HOLDER (CONSTRUTION)
- K4015 COMPLETE ADJUSTABLE BRASS NOZZLE (VITON)
- K4017 PLASTIC SPRAY TIP SET
- K4026 WASHER SET FOR SPRAY GUN VITON -
- K4028 PRESSURE RELIEF VALVE
- K4033 VITON O-RING FOR ADJUSTABLE NOZZLE
- K4035 O-RING SET FOR PRESSURE RELIEF VALVE
- K4039 O-RING, & WASHER SET FOR SPINDLE
- K4040 TIRE VALVE
- K4047 SILICONE GREASE
- K5006 PADDED SHOULDER STRAP
- K7001 SPRAY GUN A6
- K7086 PLUG SET SPRAY GUN
- K7088 SPRAY GUN A PART SET
- K7090 PUMP SEAL SET