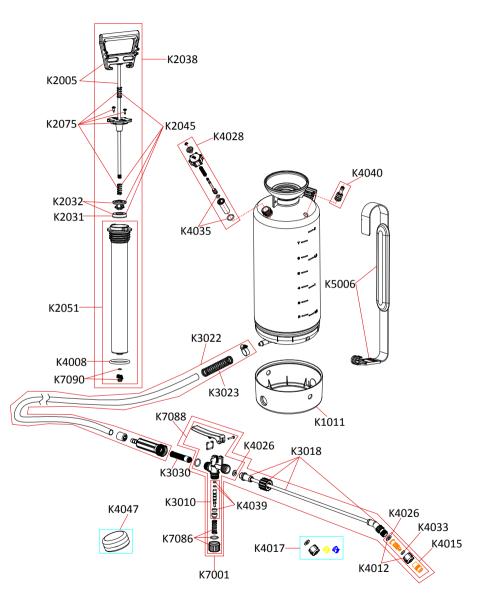

## **20C**

- K1011 BLACK BASE FOR 1 & 2 GALLON COMPRESSION SPRAYER
- K2005 PUMP HANDLE B BLACK
- K2031 PUMP PLUNGER
- K2032 PISTON SEAT
- K2038 COMPLETE PUMP MODULE
- K2045 PUMP PLUNGER & SEAT
- K2051 PUMP TUBE W/ANTENNA (CONSTRUCTION)
- K2075 SCREW SET & SPRING FOR TOP OF PUMP
- K3010 BRASS SPINDLE SET
- K3018 BRASS SPRAY WAND 20"
- K3022 HOSE SET W/ CLAMPS & PROTECTIVE SPRING
- K3023 PROTECTIVE HOSE SPRING
- K3030 SPRAY GUN FILTER
- K4008 LARGE O-RING FOR PUMP TUBE(CONSTRUCTION)
- K4012 NOZZLE HOLDER (CONSTRUTION)
- K4015 COMPLETE ADJUSTABLE BRASS NOZZLE (VITON)
- K4017 PLASTIC SPRAY TIP SET
- K4026 WASHER SET FOR SPRAY GUN VITON -
- K4028 PRESSURE RELIEF VALVE
- K4033 VITON O-RING FOR ADJUSTABLE NOZZLE
- K4035 O-RING SET FOR PRESSURE RELIEF VALVE
- K4039 O-RING, & WASHER SET FOR SPINDLE
- K4040 TIRE VALVE
- K4047 SILICONE GREASE
- K5006 PADDED SHOULDER STRAP
- K7001 SPRAY GUN A6
- K7086 PLUG SET SPRAY GUN
- K7088 SPRAY GUN A PART SET
- K7090 PUMP SEAL SET