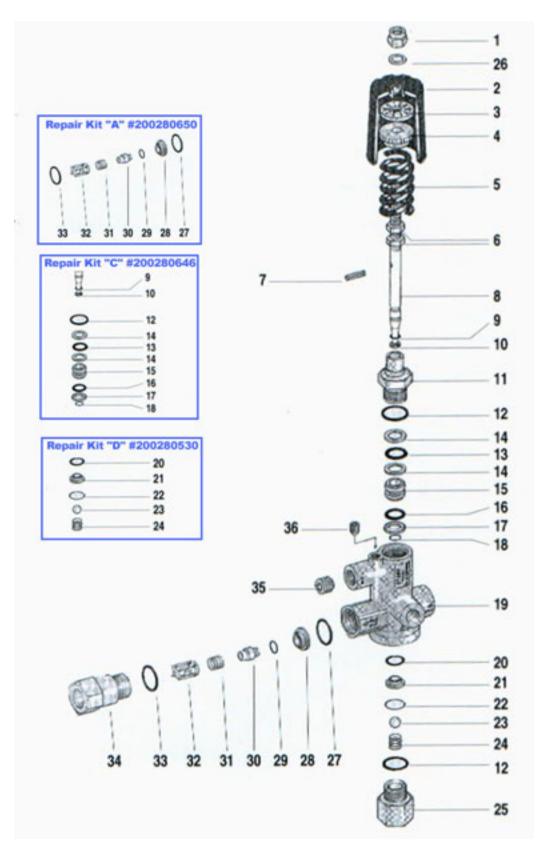

## ST-280 Unloader Valve #200280510

Drawing on previous page

| ltem                                                  | Order #                    | Description            |
|-------------------------------------------------------|----------------------------|------------------------|
| 1                                                     | 040001460                  | Nut                    |
| 2                                                     | 200280490                  | Hand wheel, complete   |
| 3                                                     | 200280480                  | Needle bearing         |
| 4                                                     | 010004050                  | Pressure piece         |
| 5                                                     | 060000750                  | Spring                 |
| 6                                                     | 040001450                  | Nut                    |
| 7                                                     | 040001441                  | Pin                    |
| 8                                                     | 040001400                  | Piston rod             |
| **9                                                   | In Repair Kit "C"          | O-ring                 |
| **10                                                  | In Repair Kit "C"          | Back ring              |
| 11                                                    | 010004040                  | Guiding screw          |
| **12                                                  | In Repair Kit "C"          | O-ring                 |
| **13                                                  | In Repair Kit "C"          | O-ring                 |
| **14                                                  | In Repair Kit "C"          | Back ring              |
| **15                                                  | In Repair Kit "C"          | Piston                 |
| **16                                                  | In Repair Kit "C"          | O-ring                 |
| **17                                                  | In Repair Kit "C"          | Back ring              |
| **18                                                  | In Repair Kit "C"          | Circlip for shafts     |
| 19                                                    | 010004005                  | Brass housing          |
| •20                                                   | In Repair Kit "D"          | O-ring                 |
| •21                                                   | In Repair Kit "D"          | Valve seat             |
| •22                                                   | In Repair Kit "D"          | Circlip for bores      |
| •23                                                   | In Repair Kit "D"          | Stainless steel ball   |
| •24                                                   | In Repair Kit "D"          | Spring                 |
| 25                                                    | 010004010                  | Inlet nut 3/8" female  |
| 26                                                    | 130000190                  | Washer                 |
| *27                                                   | In Repair Kit "A"          | O-ring                 |
| *28                                                   | In Repair Kit "A"          | Seal                   |
| *29                                                   | In Repair Kit "A"          | O-ring                 |
| *30                                                   | In Repair Kit "A"          | Valve part             |
| *31                                                   | In Repair Kit "A"          | Spring                 |
| *32                                                   | In Repair Kit "A"          | Valve housing          |
| *33                                                   | In Repair Kit " <b>A</b> " | O-ring                 |
| 34                                                    | 010004035                  | Outlet nut 3/8" female |
| 35                                                    | 010000355                  | Stop nut               |
| 36                                                    | 010002575                  | Stop nut               |
| *                                                     | 200280650                  | Repair kit "A"         |
| **                                                    | 200280646                  | Repair kit "C"         |
| •                                                     | 200280530                  | Repair kit "D"         |
| * Item = Individual item only available in kit listed |                            |                        |