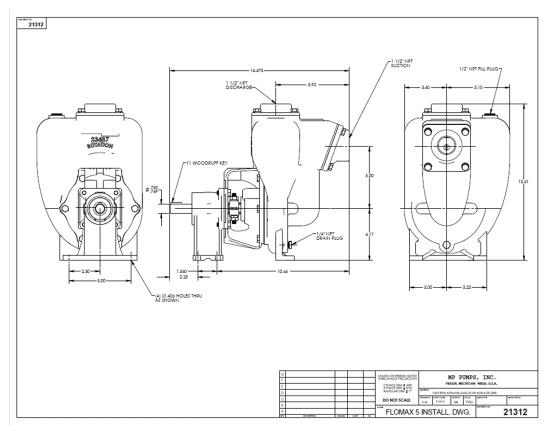

#### 21312

|   | ITEM NO. | PART NO. | DESCRIPTION                 | QTY. |   | ITEM NO. | PART NO. | DESCRIPTION                 | QTY. |
|---|----------|----------|-----------------------------|------|---|----------|----------|-----------------------------|------|
| Ī | 1        | 21242    | CAPSCREW - 5/16"-18 X 7/8"  | 8    | * | 13       | 34555    | O RING - VITON              | 1    |
|   | 2        | 21238    | LOCKWASHER 5/16             | 14   |   | 14       | 22293    | IMPELLER                    | 1    |
|   | 3        | 22263    | SUCTION FLANGE- 1 1/2" NPT  | 1    |   | 15       | 22286    | DRIVE SLEEVE SS - 3/4       | 1    |
| * | 4        | 23022    | FLAPPER ASY- BUNA           | 1    | * | 16       | 22272    | SEAL ASSY - VITON           | 1    |
| * | 5        | 37141    | O RING - VITON              | 1    | * | 17       | 22255    | GASKET                      | 1    |
|   | 6        | 22266    | DISCHARGE FLANGE- 1 1/2" NP | 1    |   | 18       | 21278    | CAPSCREW- 5/16"-24 X .88    | 4    |
|   | 7        | 41475    | PIPE PLUG- 1/4" NPT         | 1    |   | 19       | 21284    | HEX NUT- 5/16"-18           | 2    |
|   | 8        | 22251    | HOUSING C                   | 1    |   | 20       | 21946    | CLAMP- 3/4 SL               | 2    |
| * | 9        | 22260    | WEAR PLATE C.I.             | 1    |   | 21       | 21264    | CAPSCREW- 5/16"-18 X 1 3/4" | 2    |
|   | 10       | 37131    | FLAT HD. SCREW S.S.         | 2    |   | 22       | 22247    | ADAPTOR                     | 1    |
|   | 11       | 37140    | FILL PLUG ZPS - 1/2 NPT     | 1    |   | 23       | 24965    | CAPSCREW- 5/16"-18 X 3/4"   | 6    |
|   | 12       | 22655    | JAM NUT- 5/8"-18            | 1    |   | 24       | 26141    | PEDESTAL ASY C.I H. DUTY    | 1    |
|   |          |          |                             |      |   | ·        |          |                             |      |
|   |          |          |                             |      |   |          |          |                             |      |