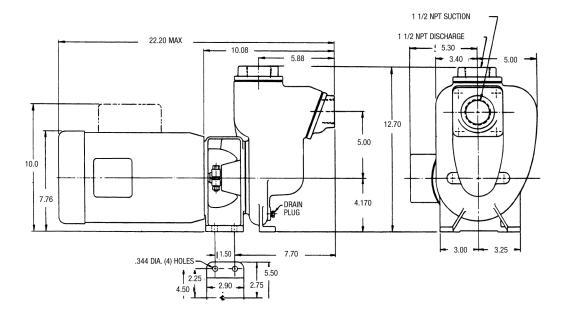

### **SPECIFICATIONS:**

Suction and Discharge . . 1-1/2" x 1-1/2" NPT

Materials of Construction Aluminum

Bronze

Cast iron

Flow ..... Up to 145 GPM

Head Feet ..... Up to 100'

Impeller ...... 5.0" max diameter, semi-open