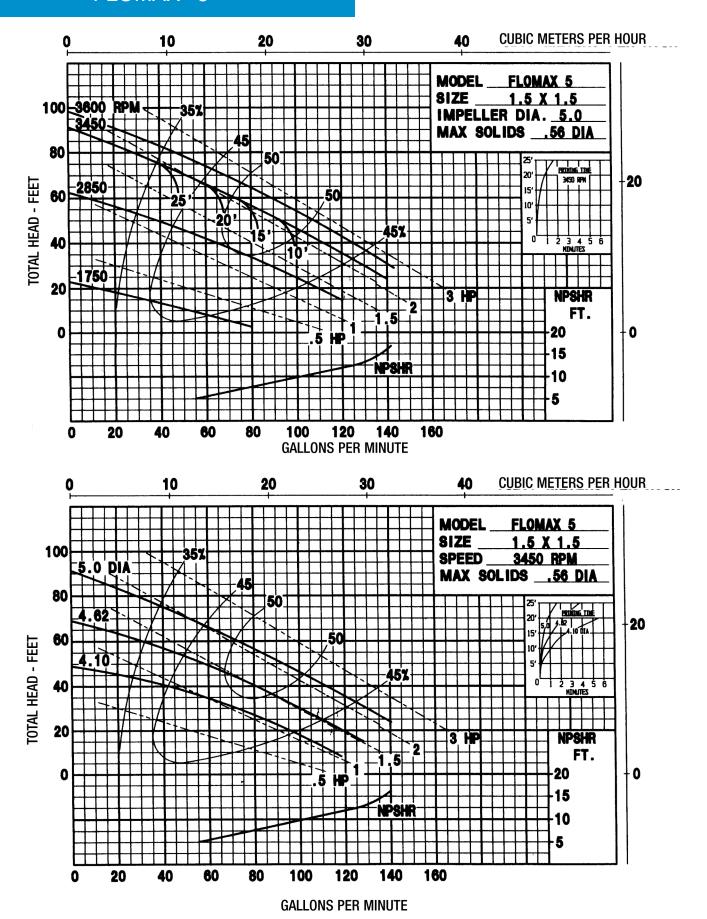

### **SPECIFICATIONS:**

Suction and Discharge . . 1-1/2" x 1-1/2" NPT

Materials of Construction Aluminum

Bronze

Cast iron

Flow ..... Up to 145 GPM

Head Feet ..... Up to 100'

Impeller ...... 5.0" max diameter, semi-open

Max Solid Size .......56"

Motor ..... Up to 3 HP

Drive Options ...... Close coupled 145TC

Close coupled 56C

Engine mount 5.5 HP Engine mount 6.5 HP

Pedestal

PumPAK® (without motor)

Seal ...... Special seal material combinations available