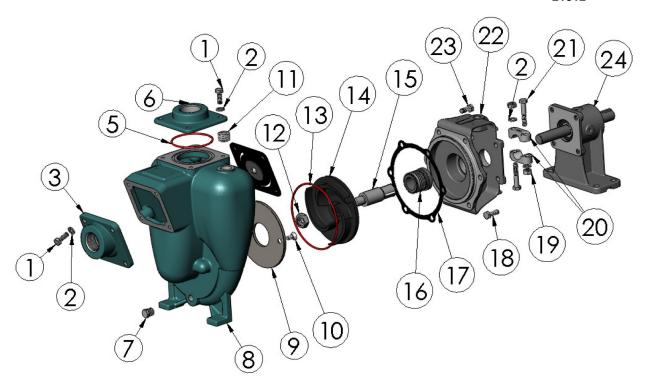

#### 21312

|   | ITEM NO. | PART NO. | DESCRIPTION                 | QTY. |   | ITEM NO. | PART NO. | DESCRIPTION                 | QTY. |
|---|----------|----------|-----------------------------|------|---|----------|----------|-----------------------------|------|
| Ī | 1        | 21242    | CAPSCREW - 5/16"-18 X 7/8"  | 8    | * | 13       | 34555    | O RING - VITON              | 1    |
|   | 2        | 21238    | LOCKWASHER 5/16             | 14   |   | 14       | 22293    | IMPELLER                    | 1    |
|   | 3        | 22263    | SUCTION FLANGE- 1 1/2" NPT  | 1    |   | 15       | 22286    | DRIVE SLEEVE SS - 3/4       | 1    |
| * | 4        | 23022    | FLAPPER ASY- BUNA           | 1    | * | 16       | 22272    | SEAL ASSY - VITON           | 1    |
| * | 5        | 37141    | O RING - VITON              | 1    | * | 17       | 22255    | GASKET                      | 1    |
|   | 6        | 22266    | DISCHARGE FLANGE- 1 1/2" NP | 1    |   | 18       | 21278    | CAPSCREW- 5/16"-24 X .88    | 4    |
|   | 7        | 41475    | PIPE PLUG- 1/4" NPT         | 1    |   | 19       | 21284    | HEX NUT- 5/16"-18           | 2    |
|   | 8        | 22251    | HOUSING C                   | 1    |   | 20       | 21946    | CLAMP- 3/4 SL               | 2    |
| * | 9        | 22260    | WEAR PLATE C.I.             | 1    |   | 21       | 21264    | CAPSCREW- 5/16"-18 X 1 3/4" | 2    |
|   | 10       | 37131    | FLAT HD. SCREW S.S.         | 2    |   | 22       | 22247    | ADAPTOR                     | 1    |
|   | 11       | 37140    | FILL PLUG ZPS - 1/2 NPT     | 1    |   | 23       | 24965    | CAPSCREW- 5/16"-18 X 3/4"   | 6    |
|   | 12       | 22655    | JAM NUT- 5/8"-18            | 1    |   | 24       | 26141    | PEDESTAL ASY C.I H. DUTY    | 1    |
|   |          |          |                             |      |   | ·        |          |                             |      |
|   |          |          |                             |      |   |          |          |                             |      |

<sup>\*</sup> SUGGESTED REPLACEMENT PARTS