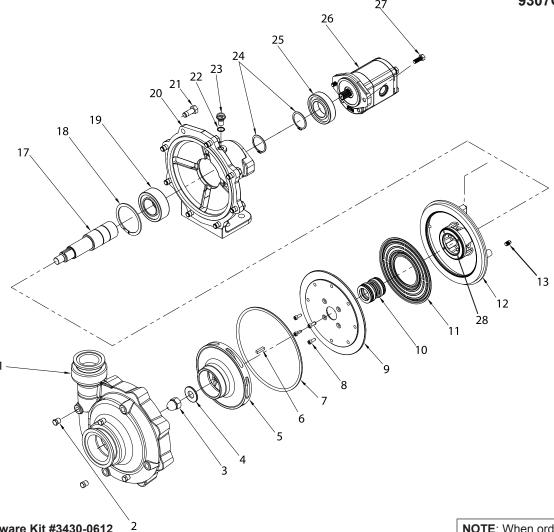

9307CWS-GM12

Impeller Hardware Kit #3430-0612 Includes Items 3, 4 & 6

**Hydraulic Motor Seal Replacement #3430-0616** For seal replacement in Motor #2500-0286 (GM12)

## Repair Kit #3430-0813

Includes Items 7, 10, 11, 14, 16, 19, 25, 28 and (parts not shown) #1410-0134 Wear ring, #2160-0096 Wet seal fluid, #3010-0252 Tool-mech. seal, and #3010-0253 Tool-front plate.

NOTE: When ordering parts, give QUANTITY, PART NUMBER, DESCRIPTION, and COMPLETE MODEL NUMBER. Reference number are used ONLY to identify part in the drawing and are NOT to be used as order numbers.

| Ref.<br>No. | Qty.<br>Req'd. | Part No.   | Description                    |
|-------------|----------------|------------|--------------------------------|
| 1           | 1              | 0151-9300C | Pump Casing (Universal Flange) |
| 2           | 4              | 2406-0039  | Pipe Plug                      |
| 3           | 1              | 2253-0010  | Acorn Nut                      |
| 4           | 1              | 2270-0094  | Washer                         |
| 5           | 1              | 0401-9307  | Impellers                      |
| 6           | 1              | 1610-0058  | Key                            |
| 7           | 1              | 1721-0208  | O-Ring                         |
| 8           | 1              | 2220-0124  | Screw                          |
| 9           | 1              | 0751-9307  | Front Chamber Plate            |
| 10          | 1              | 2120-0061  | Mechanical Seal                |
| 11          | 1              | 2535-0012  | Membrane                       |
| 12          | 1              | 0752-9307A | Back Chamber Plate             |
| 13          | 2              | 2406-0016  | Pipe Plug                      |
| 17          | 1              | 0502-9307  | Shaft Assembly                 |

| Ref.<br>No. | Qty.<br>Req'd. | Part No.   | Description          |
|-------------|----------------|------------|----------------------|
| 18          | 1              | 1820-0040  | Retaining Ring       |
| 19          | 1              | 2005-0006  | Bearing (dual-layer) |
| 20          | 1              | 0757-9300C | Mounting Flange      |
| 21          | 8              | 2210-0131  | Bolt                 |
| 22          | 1              | 1720-0209  | O-Ring               |
| 23          | 1              | 2300-0040  | Plug                 |
| 24          | 2              | 1810-0001  | Retaining Ring       |
| 25          | 1              | 2007-0063  | Bearing              |
| 26          | 1              | 2500-0286  | Hydraulic Motor      |
| 27          | 2              | 2210-0026  | Bolt                 |
| 28          | 1              | 1721-0228  | O-Ring               |