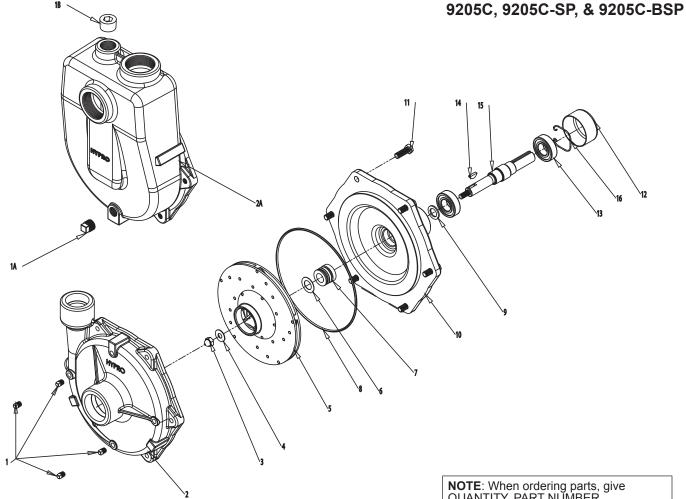

NOTE: When ordering parts, give QUANTITY, PART NUMBER, DESCRIPTION, and COMPLETE MODEL NUMBER. Reference number are used ONLY to identify part in the drawing and are NOT to be used as order numbers.

| Ref.<br>No. |   | Part No.    | Description              |
|-------------|---|-------------|--------------------------|
| 1           | 4 | 2406-0007   | Drain Plug               |
| 1A          | 4 | 2406-0002   | Drain Plug               |
| 1B          | 1 | 2406-0034   | Priming Port Plug        |
| 2           | 1 | 0152-9200C  | Pump Casing              |
| 2A          | 1 | 0150-9075C  | Pump Casing (Standard)   |
| 2A          | 1 | 0150-9075C1 | Pump Casing (BSP models) |
| 3           | 1 | 2253-0002   | Impeller Nut             |
| 4           | 1 | 2270-0071   | Washer                   |
| 5           | 1 | 0403-9200P  | Impeller (Nylon)         |
| 6           | 1 | 1700-0101   | Gasket                   |

| Ref.<br>No. | Qty.<br>Req'd. | Part No.   | Description                  |
|-------------|----------------|------------|------------------------------|
| 7           | 1              | 3430-0537  | Mechanical Seal (Standard)   |
| 7           | 1              | 3430-0646  | Mechanical Seal (Life Guard) |
| 8           | 1              | 1720-0180  | O-Ring                       |
| 9           | 1              | 1410-0083  | Slinger Ring                 |
| 10          | 1              | 0751-9200C | Mounting Flange              |
| 11          | 6              | 2210-0086  | Bolt                         |
| 12          | 1              | 2300-0035  | Protective Cover             |
| 13          | 2              | 2008-0001  | Bearing                      |
| 14          | 1              | 1610-0012  | Key                          |
| 15          | 1              | 3430-0846  | Pump Shaft                   |
| 16          | 1              | 1820-0025  | Bearing Retainer             |