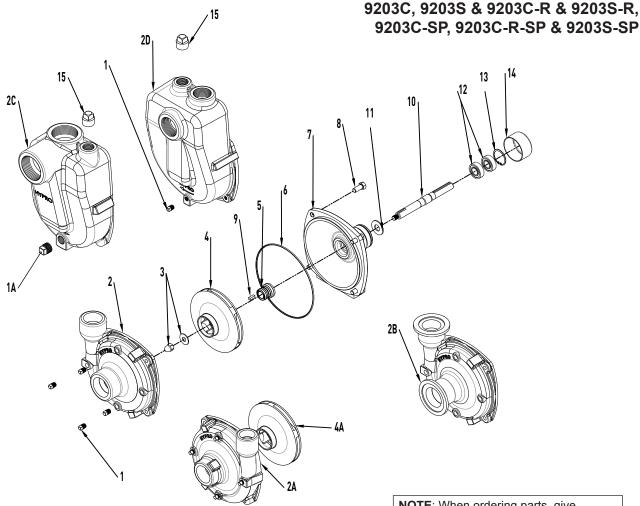

## **Replacement Parts**

The following drawings show the pumps and their replacement parts. Only genuine replacement parts should be used, failure to follow this warning can result in damage to property, serious injury or death. If the pump malfunctions or is defective it should be sent back to Hypro for service.

Silicon Carbide Seal Kit No. 3430-0589 consists of: (1) Ref. 5 Mechanical Seal (1) Ref. 6 O-Ring

Standard Seal Kit No. 3430-0332 consists of: Gasket (not shown) (1)(1) Ref. 5 Mech. Seal (Viton) (1) Ref. 6 O-Ring

Ref.

Qty.

**NOTE**: When ordering parts, give QUANTITY, PART NUMBER, DESCRIPTION, and COMPLETE MODEL NUMBER. Reference number are used ONLY to identify part in the drawing and are NOT to be used as order numbers.

Description

| Ref.<br>No. | Qty.<br>Req'd. | Part No.   | Description                         |
|-------------|----------------|------------|-------------------------------------|
| 1           | 4              | 2406-0007  | Drain Plug (Cast Series)            |
| 1A          | 4              | 2406-0016  | Drain Plug (Stainless Steel)        |
| 1B          | 1              | 2406-0002  | Drain Plug                          |
| 2           | 1              | 0150-9000C | Pump Casting (Cast Series)          |
| 2           | 1              | 0150-9000S | Pump Casting (Stainless Series)     |
| 2A          | 1              | 0152-9000C | Pump Casting (Reverse)(Cast Series) |
| 2A          | 1              | 0152-9000S | Pump Casting (Reverse)(Stainless)   |
| 2B          | 1              | 0153-9000C | Pump Casting (Flanged)(Stainless)   |
| 2B          | 1              | 0153-9000S | Pump Casting (Flanged)(Stainless)   |
| 2C          | 1              | 0152-9070C | Self Priming Chamber                |
| 2C          | 1              | 0150-9070S | Self Priming Chamber (Stainless)    |
| 2D          | 1              | 0150-9070C | Self Priming Chamber                |
| 3           | 1              | 3430-0825  | Impeller Nut/Washer                 |
| 3A          | 1              | 2253-0002  | Impeller Nut/Washer                 |
| 4           | 1              | 0401-9100P | Impeller (Cast Series)              |
| 4           | 1              | 0402-9100P | Impeller (Stainless Series)         |
| 4           | 1              | 0407-9303P | Impeller (GTX)                      |

|     | NO. | Req'd. |             |                                    |
|-----|-----|--------|-------------|------------------------------------|
|     | 4A  | 1      | 0403-9100P  | Impeller (Reverse)(Cast Series)    |
|     | 4A  | 1      | 0404-9100P  | Impeller (Reverse)(Stainless)      |
|     | 5   | 1      | 3430-0332   | Mechanical Seal                    |
|     | 5   | 1      | 3430-0589   | Mechanical Seal (Stainless Steel)  |
|     | 6   | 1      | 1720-0083   | O-Ring                             |
|     | 7   | 1      | 0750-9200C3 | Mounting Flange (Cast Series)      |
|     | 7   | 1      | 0756-9200S  | Mounting Flange (Stainless Series) |
| ss) | 8   | 4      | 2210-0020   | Bolt (Cast Series)                 |
| ss) | 8   | 4      | 2210-0125   | Bolt (Stainless Series)            |
| ss) | 9   | 1      | 1610-0015   | Key (Cast Series)                  |
|     | 9   | 1      | 1610-0044   | Key (Stainless Series)             |
| )   | 10  | 1      | 3430-0844   | Shaft                              |
|     | 11  | 1      | 1410-0056   | Slinger Ring                       |
|     | 12  | 2      | 2000-0010   | Ball Bearing                       |
|     | 13  | 1      | 1820-0013   | Bearing Retainer                   |
|     | 14  | 1      | 2300-0025   | Protective Cover                   |
|     | 15  | 1      | 2406-0001   | Pipe Plug                          |
|     |     |        |             |                                    |

Part No.