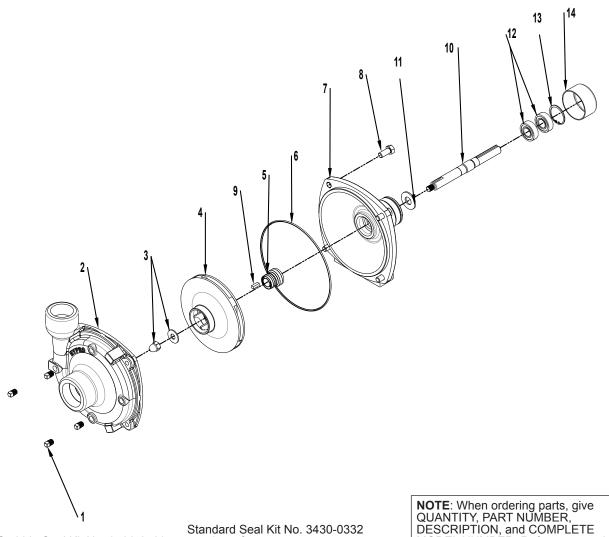

## **Replacement Parts**

The following drawings show the pumps and their replacement parts. Only genuine replacement parts should be used, failure to follow this warning can result in damage to property, serious injury or death. If the pump malfunctions or is defective it should be sent back to Hypro for service.

9202C, 9202S

Silicon Carbide Seal Kit No. 3430-0589 consists of: (1) Ref. 5 Mechanical Seal

(1) Ref. 6 O-Ring

Standard Seal Kit No. 3430-0332 consists of: (1) Gasket (not shown) (1) Ref. 5 Mech. Seal (Viton) (1) Ref. 6 O-Ring **NOTE**: When ordering parts, give QUANTITY, PART NUMBER, DESCRIPTION, and COMPLETE MODEL NUMBER. Reference number are used ONLY to identify part in the drawing and are NOT to be used as order numbers.

| Ref.<br>No. | Qty.<br>Req'd. | Part No.   | Description                       | Ref.<br>No. | Qty.<br>Req'd. | Part No.    | Description                        |
|-------------|----------------|------------|-----------------------------------|-------------|----------------|-------------|------------------------------------|
| 1           | 4              | 2406-0007  | Drain Plug (Cast Series)          | 7           | 1              | 0750-9200C3 | Mounting Flange (Cast Series)      |
| 1A          | 4              | 2406-0016  | Drain Plug (Stainless Steel)      | 7           | 1              | 0756-9200S  | Mounting Flange (Stainless Series) |
| 2           | 1              | 0150-9200C | Pump Casting (Cast Series)        | 8           | 4              | 2210-0020   | Bolt (Cast Series)                 |
| 2           | 1              | 0156-9200S | Pump Casting (Stainless Series)   | 8           | 4              | 2210-0125   | Bolt (Stainless Series)            |
| 3           | 1              | 3430-0825  | Impeller Nut/Washer               | 9           | 1              | 1610-0015   | Key (Cast Series)                  |
|             |                |            | (Stainless Series)                | 9           | 1              | 1610-0044   | Key (Stainless Series)             |
| 3A          | 1              | 2253-0002  | Impeller Nut/Washer (Cast Series) | 10          | 1              | 3430-0844   | Shaft                              |
| 4           | 1              | 0401-9100P | Impeller (Cast Series)            | 11          | 1              | 1410-0056   | Slinger Ring                       |
| 4           | 1              | 0402-9100P | Impeller (Stainless Series)       | 12          | 2              | 2000-0010   | Ball Bearing                       |
| 5           | 1              | 3430-0332  | Mechanical Seal                   | 13          | 1              | 1820-0013   | Bearing Retainer                   |
| 5           | 1              | 3430-0589  | Mechanical Seal (Stainless Steel) | 14          | 1              | 2300-0025   | Protective Cover                   |
| 6           | 1              | 1720-0083  | O-Ring                            |             | ··             |             |                                    |