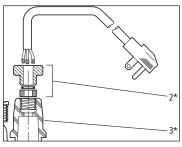

## MODEL 3872 - WW05 Series

| ltem<br>No. | Part Description                           | Material                  | Qty.<br>Req. | Before<br>2/1/12<br>Part No. | After<br>2/1/12<br>Part No. |
|-------------|--------------------------------------------|---------------------------|--------------|------------------------------|-----------------------------|
| 1           | 10' Cord Set with Plug - 115 V             | -<br>- SJTOW - 16/3<br>-  | 1            | 9K207                        | 9K531                       |
|             | 10' Cord Set with Plug - 230 V             |                           |              | 9K208                        | 9K532                       |
|             | 20' Cord Set with Plug - 115 V             |                           |              | 9K533                        | 9K533                       |
|             | 20' Cord Set with Plug - 230 V             |                           |              | 9K210                        | 9K534                       |
| * below     | Strain Relief Assembly, Cord Set           | Varies                    | 1            | 5K113                        | not needed                  |
| * below     | Gland Nut Housing                          | Thermoplastic             | 1            | 9K226                        | not needed                  |
| 2           | O-ring - gland nut housing                 | Buna-N, AS 568A-024       |              | 5K197                        | 5K197                       |
| 3           | Fillister Head Screw - Motor Cover         | AISI 300 SS               | 4            | 13K347                       | 13K347                      |
| 4           | Motor Cover                                | Thermoplastic             | 1            | 1K257                        | 1K257                       |
| 5           | Oil Plug Grommet                           | Buna-N                    | 1            | 6K87                         | 6K87                        |
| 6           | O-ring - Motor Cover                       | Buna-N, AS 568A-161       | 1            | 5K196                        | 5K196                       |
| 7           | Motor Assembly - 115 V, 1/2 HP             | Varies                    | 1            | 1K284                        | 1K284                       |
|             | Motor Assembly - 230 V, 1/2 HP             |                           |              | 1K285                        | 1K285                       |
| 8A          | Stationery Mechanical Seal Assembly        | Carbon/Ceramic            | 1            | 10K32                        | 10K32                       |
| 8B          | Rotary Mechanical Seal Assembly            |                           |              |                              |                             |
| 9           | Fillister Head Screw - Casing              | AISI 300 SS               | 4            | 13K347                       | 13K347                      |
| 10          | Casing                                     | Thermoplastic             | 1            | 1K274                        | 1K274                       |
| 11          | Impeller                                   | Thermoplastic             | 1            | 2K494                        | 2K494                       |
| 12          | Thread Forming Screw                       | AISI 300 SS               | 10           | 13K243                       | 13K243                      |
| 13          | Base                                       | Thermoplastic             | 1            | 1K275                        | 1K275                       |
| 14          | Insulating Oil -<br>see note on Index page | Turbine Oil -<br>ATSM 150 | -            | 4K432                        | 4K432                       |
| 15          | Gasket - Motor Adapter                     | Composite                 | 1            | 5K182                        | 5K182                       |
| 16          | Gasket - Casing                            | Composite                 | 1            | 5K217                        | 5K217                       |

**<u>Item No. 7</u>** includes motor adapter, rotor, stator, tolerance ring, ground wire and ground screw.

1/2 HP - .85 quarts of insulating oil required.

16

-13

\* Not needed after 2/1/2012.

**NOTE:** Pump with cord sets previous to 2/1/2012 can not be repaired after 2/1/2012.

**NOTE:** After 5/11, new cord design eliminates gland as seperate component.