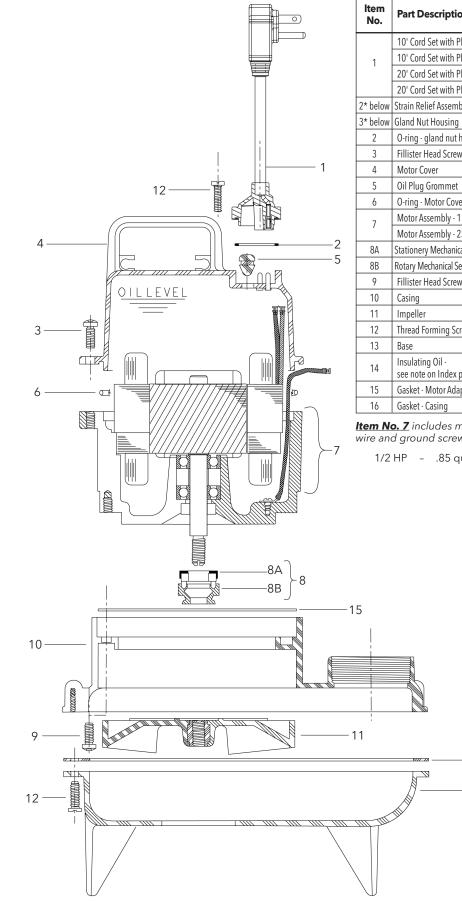

## MODEL 3872 - WW05 Series

| ltem<br>No. | Part Description                           | Material                  | Qty.<br>Req. | Before<br>2/1/12<br>Part No. | After<br>2/1/12<br>Part No. |
|-------------|--------------------------------------------|---------------------------|--------------|------------------------------|-----------------------------|
| 1           | 10' Cord Set with Plug - 115 V             | -<br>- SJTOW - 16/3<br>-  | 1            | 9K207                        | 9K531                       |
|             | 10' Cord Set with Plug - 230 V             |                           |              | 9K208                        | 9K532                       |
|             | 20' Cord Set with Plug - 115 V             |                           |              | 9K533                        | 9K533                       |
|             | 20' Cord Set with Plug - 230 V             |                           |              | 9K210                        | 9K534                       |
| * below     | Strain Relief Assembly, Cord Set           | Varies                    | 1            | 5K113                        | not needed                  |
| * below     | Gland Nut Housing                          | Thermoplastic             | 1            | 9K226                        | not needed                  |
| 2           | O-ring - gland nut housing                 | Buna-N, AS 568A-024       |              | 5K197                        | 5K197                       |
| 3           | Fillister Head Screw - Motor Cover         | AISI 300 SS               | 4            | 13K347                       | 13K347                      |
| 4           | Motor Cover                                | Thermoplastic             | 1            | 1K257                        | 1K257                       |
| 5           | Oil Plug Grommet                           | Buna-N                    | 1            | 6K87                         | 6K87                        |
| 6           | O-ring - Motor Cover                       | Buna-N, AS 568A-161       | 1            | 5K196                        | 5K196                       |
| 7           | Motor Assembly - 115 V, 1/2 HP             | Varies                    | 1            | 1K284                        | 1K284                       |
|             | Motor Assembly - 230 V, 1/2 HP             |                           |              | 1K285                        | 1K285                       |
| 8A          | Stationery Mechanical Seal Assembly        | Carbon/Ceramic            | 1            | 10K32                        | 10K32                       |
| 8B          | Rotary Mechanical Seal Assembly            |                           |              |                              |                             |
| 9           | Fillister Head Screw - Casing              | AISI 300 SS               | 4            | 13K347                       | 13K347                      |
| 10          | Casing                                     | Thermoplastic             | 1            | 1K274                        | 1K274                       |
| 11          | Impeller                                   | Thermoplastic             | 1            | 2K494                        | 2K494                       |
| 12          | Thread Forming Screw                       | AISI 300 SS               | 10           | 13K243                       | 13K243                      |
| 13          | Base                                       | Thermoplastic             | 1            | 1K275                        | 1K275                       |
| 14          | Insulating Oil -<br>see note on Index page | Turbine Oil -<br>ATSM 150 | -            | 4K432                        | 4K432                       |
| 15          | Gasket - Motor Adapter                     | Composite                 | 1            | 5K182                        | 5K182                       |
| 16          | Gasket - Casing                            | Composite                 | 1            | 5K217                        | 5K217                       |

**<u>Item No. 7</u>** includes motor adapter, rotor, stator, tolerance ring, ground wire and ground screw.

1/2 HP - .85 quarts of insulating oil required.

16

-13

\* Not needed after 2/1/2012.

**NOTE:** Pump with cord sets previous to 2/1/2012 can not be repaired after 2/1/2012.