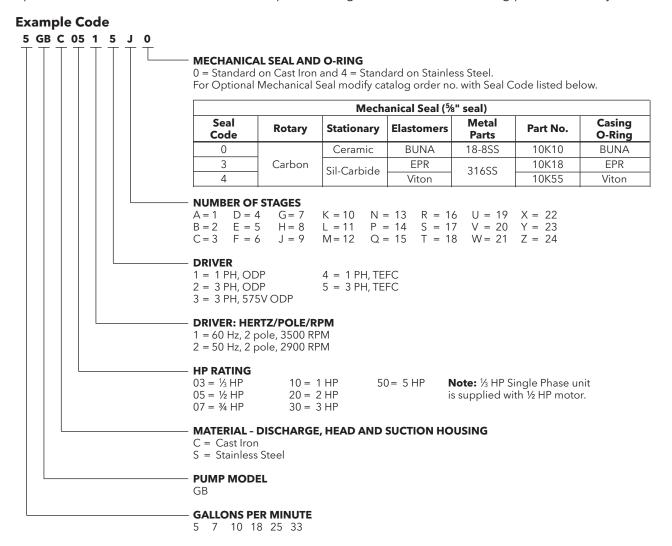

#### **GB NUMBERING SYSTEM**

The various versions of the Series GB are identified by a product code number on the pump label. This number is also the catalog number for the pump. The meaning of each digit in the product code number is shown below. The following are the standard 60 Hz product numbers and are built with Single Phase ODP motors and standard staging. The cast iron version uses Seal Code 0 and the stainless version uses Seal Code 4.

#### **GB NUMBERING SYSTEM**

For optional motor enclosures, seals and three phase configurations use the following product code system.

Note: Not recommended for operation beyond recommended range specified on H-Q curve.

For critical application conditions consult factory.

**Note:** Not all combinations of motor, impeller and seal options are available for every pump model. Please check with Goulds Pumps on non-cataloged numbers.