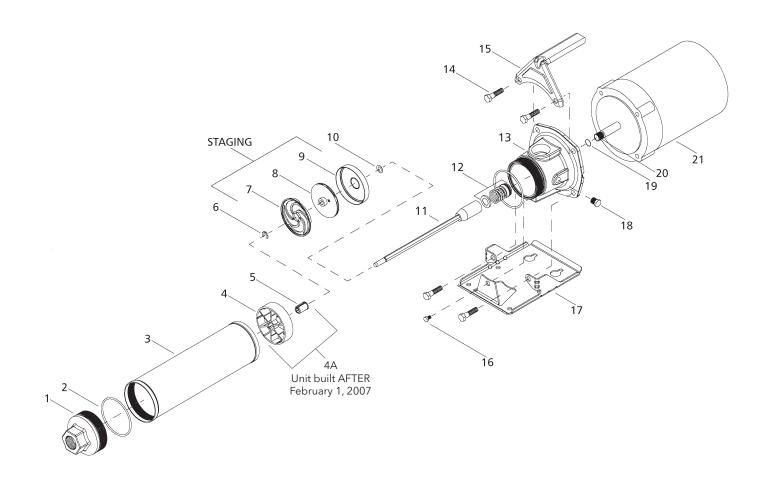

#### Models Built BEFORE February 1, 2007

| Item<br>No. | Description    | Material         | Quantity | НР  | GB5    | GB7    | GB10   | GB18   | GB25   | GB33   |  |  |
|-------------|----------------|------------------|----------|-----|--------|--------|--------|--------|--------|--------|--|--|
|             |                | 304SS            | 1        | 1/3 | 7K1796 |        |        |        |        |        |  |  |
|             | 2 (0.1)        |                  |          | 1/2 | 7K1797 | 7K1800 |        |        |        |        |  |  |
|             |                |                  |          | 3/4 | 7K1865 | 7K1799 | 7K1803 | 7K1807 | 7K1811 |        |  |  |
| 3           |                |                  |          | 1   | 7K1806 | 7K1801 | 7K1804 | 7K1808 | 7K1812 | 7K2474 |  |  |
| 3           | Casing         |                  |          | 1½  |        |        | 7K1805 | 7K1798 | 7K1813 | 7K2571 |  |  |
|             |                |                  |          | 2   |        |        | 7K1806 | 7K1809 | 7K1814 | 7K2475 |  |  |
|             |                |                  |          | 3   |        |        |        | 7K1810 | 7K1815 | 7K2476 |  |  |
|             |                |                  |          | 5   |        |        |        |        |        | 7K2477 |  |  |
| 4           | Bearing Spider | GF Polycarbonate |          | ALL |        |        | 7K1    | 1372   |        |        |  |  |
| 5           | Bearing        | Urethane         |          |     | 7K1740 |        |        |        |        |        |  |  |

### **GB STANDARD REPAIR PARTS LIST**Models Built AFTER February 1, 2007

|      | Current Models |     |        |      |      |      |  |  |  |  |  |
|------|----------------|-----|--------|------|------|------|--|--|--|--|--|
| HP   | GB5            | GB7 | GB10   | GB18 | GB25 | GB33 |  |  |  |  |  |
|      |                | •   | Number |      |      |      |  |  |  |  |  |
| 1/3  | 7              |     |        |      |      |      |  |  |  |  |  |
| 1/2  | 9              | 9   |        |      |      |      |  |  |  |  |  |
| 3/4  | 14             | 13  | 8      | 5    | 5    |      |  |  |  |  |  |
| 1    | 17             | 16  | 10     | 7    | 7    | 5    |  |  |  |  |  |
| 11/2 |                |     | 15     | 9    | 9    | 7    |  |  |  |  |  |
| 2    |                |     | 17     | 13   | 10   | 9    |  |  |  |  |  |
| 3    |                |     |        | 15   | 14   | 13   |  |  |  |  |  |
| 5    |                |     |        |      |      | 19   |  |  |  |  |  |