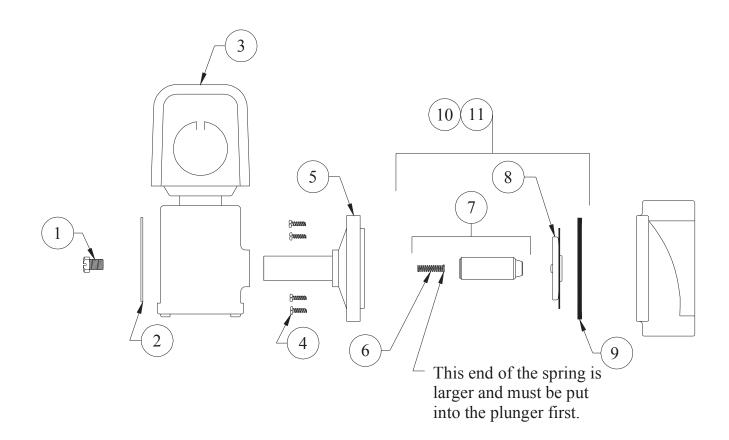

## DEMA NORMALLY CLOSED SOLENOID VALVES Model 473P, 473PT, 474P, 474PT, 476P & 476PT

| NO. | PART NO. | DESCRIPTION                                                |
|-----|----------|------------------------------------------------------------|
| 1   | 41-14-1  | Top Plug Screw                                             |
| 2   | 41-13-14 | Nameplate (Specify Model)                                  |
| 3   | 41-9-1   | Solenoid Coil (Specify Voltage)                            |
|     | 41-9C-1  | Optional Solenoid Coil With Conduit Boss (Specify Voltage) |
| 4   | 41-16-2  | Flange Bolt (4 Req'd)                                      |
| 5   | 41-7-12  | Enclosing Tube (-P and -PT Valves)                         |
| 6   | 41-1-9   | Kick Off Spring                                            |
| 7   | 41-2-12  | Plunger Assembly (Includes Plunger Spring)                 |
| 8   | 41-15-1  | Diaphragm – Buna < Black> (Models 473P, 474P)              |
|     | 41-15-2  | Diaphragm – Teflon <tan> (Models 473PT, 474PT)</tan>       |
|     | 41-15-3  | Diaphragm – Buna <black> (Models 476P)</black>             |
|     | 41-15-4  | Diaphragm – Teflon <tan> (Models 476PT)</tan>              |
| 9   | 41-12-4  | O-Ring                                                     |
| 10  | 41-47    | Valve Repair Kit (Models 473P & 474P)                      |
| 11  | 41-49    | Valve Repair Kit (Model 476P)                              |