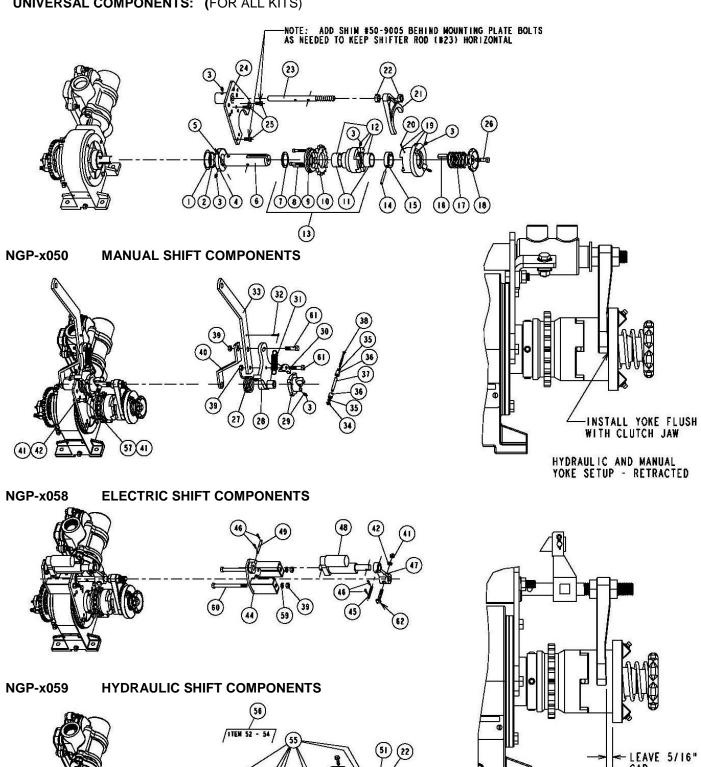

#### **Universal Clutch Components**

- Assemble as shown in the first schematic figure, and ensure that the clutch yoke <sup>21</sup> is installed against the clutch jaw <sup>19</sup> according to the schematic for each assembly (either tight or with a 5/16" gap).
- It may be necessary to loosen the set screws on the pump's stroke adjustment pointer to slide the main shaft over to allow clutch spacer <sup>4</sup> to fit correctly. Be sure to re-tighten the set screws.
- Grease all fittings <sup>3</sup> daily during seasonal usage.

#### Manual Clutch: NGP-xxxx-050

#### Conversion Kit # 115670

- Assemble as shown in the second schematic figure, and ensure that the shift rod <sup>23</sup> and pin assembly <sup>34-38</sup> are aligned with throw out cam <sup>29</sup> so that the clutch is smoothly engaged/disengaged.
- Place one end of the torsion spring <sup>27</sup> over the 5/16" x 1-1/2" bolt <sup>57</sup> after assembling the bolts to the mounting plate <sup>27</sup> and the other end against the ear on the throw out bracket <sup>28</sup>.

#### **Electric Clutch: NGP-xxxx-058**

#### Conversion Kit # 115672

- Assemble as shown in the third schematic figure be sure to note the required 5/16" gap between the yoke and clutch jaw when retracted.
- A double pole / double throw (DPDT) switch must be obtained and wired to the actuator <sup>48</sup>. The switch should be rated for 10A min., and can be either a sustaining or a momentary centering type.
- A 10 Amp fuse must be installed before the switch see the diagram below for connecting the switch and actuator.
- Electric Actuator/Switch Wiring Diagram:

#### Hydraulic Clutch: NGP-xxxx-059

#### Conversion Kit # 115671

- Assemble as shown in the fourth schematic figure, and ensure that the jam nut <sup>22</sup> is fully threaded onto the shifter rod <sup>23</sup>.

12-M-50 REV. 08/16

## **Clutch Kit Schematics**

UNIVERSAL COMPONENTS: (FOR ALL KITS)

ELECTRIC YOKE SETUP - RETRACTED