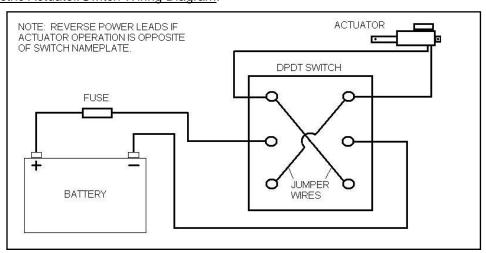

#### Conversion Kit # 115672

- Assemble as shown in the third schematic figure be sure to note the required 5/16" gap between the yoke and clutch jaw when retracted.
- A double pole / double throw (DPDT) switch must be obtained and wired to the actuator <sup>48</sup>. The switch should be rated for 10A min., and can be either a sustaining or a momentary centering type.
- A 10 Amp fuse must be installed before the switch see the diagram below for connecting the switch and actuator.
- Electric Actuator/Switch Wiring Diagram: