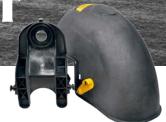

### Description

Quickly and easily attaches to your trough or tank, to mount and protect your Rojo or Topaz Valve, without the use of tools.

### Features

- Quickly mounts valve on tank. No tools required.
- Great protection from all animals including horses, cattle and deer.
- Fits most styles of tanks and troughs (plastic, metal, concrete).
- Robust tough and durable (UV protected).
- Mounts valve with 50mm air break to eliminate back syphoning
- Ideal for pasture or yard installations.