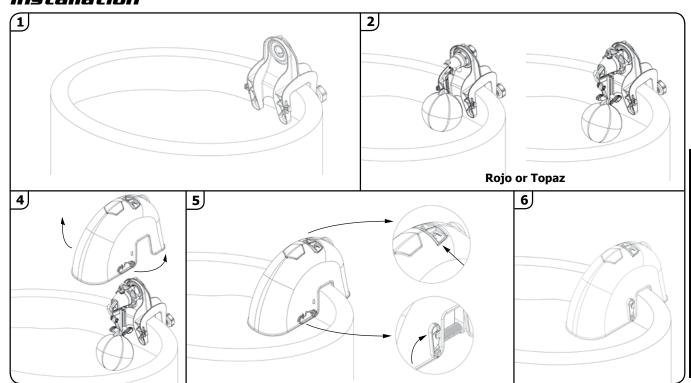

s valve with 50mm air break to eliminate back syphoning
- Ideal for pasture or yard installations.

Note: Suitable for use with:

Topaz Model: TPV20DLT

Rojo Model: RJV20 RJV20HF

# **Dimensions**E F A B

|   |                                        | (mm) | (Inch)  |
|---|----------------------------------------|------|---------|
| Α | Overall Width                          | 180  | 7 13/16 |
| В | Inner Edge of Trough to Front of Cover | 5    | 9 1/4   |
| С | Max Trough Thickness                   | 75   | 2 15/16 |
| D | Inner Edge of Trough to Back of Cover  | 175  | 6 15/16 |
| E | Top Edge of Trough to Top of Cover     | 170  | 6 3/4   |
| F | Top Edge of Trough to Bottom of Cover  | 103  | 4 1/16  |
|   |                                        | 1    |         |

### Installation