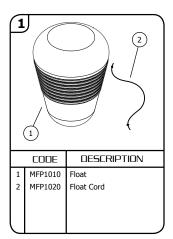

| Part                                 | Material               | Part                | Material  |
|--------------------------------------|------------------------|---------------------|-----------|
| Body                                 | Glass Filled Nylon     | Actuator Cap        | AB5       |
| White Internal Parts                 | Acetal                 | Detach Locking Ring | Acetal    |
| Filter                               | PP/Nylon               | O'Rings             | Nitrile   |
| Diaphragm                            | EPDM                   | Float               | HDPE      |
| Seal .                               | Urethane               | Seal Washer         | LDPE      |
| Springs, Bolts, Nuts, Pin,<br>Screws | 304 Stainless<br>Steel | Float Cord          | Polyester |