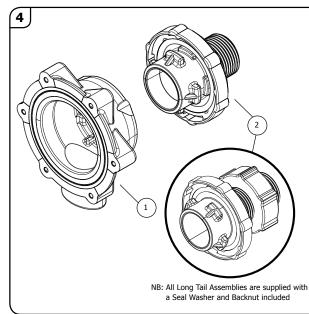

# MEGAFLOW TROUGH VALVE PARTS IDENTIFICATION SHEET

### **MEGAFLOW**

TROUGH VALVE

|   |   | CODE     | DESCRIPTION                        |  |  |  |  |
|---|---|----------|------------------------------------|--|--|--|--|
| ı | 1 | DTP1     | Detach Base                        |  |  |  |  |
| ı | 2 |          | BSP Tails                          |  |  |  |  |
| ı |   |          | Short Tail Assembly (BSP)          |  |  |  |  |
| ı |   | DTP020   | Detach Tail 20mm(3/4") Short       |  |  |  |  |
| ı |   | DTP025   | Detach Tail 25mm(1") Short         |  |  |  |  |
| ı |   | DTP032   | Detach Tail 32mm(1 1/4") Short     |  |  |  |  |
| ı |   |          | Long Tail Assembly (BSP)           |  |  |  |  |
| ı |   | DTP015L  | Detach Tail 15mm (1/2") Long       |  |  |  |  |
| ı |   | DTP020L  | Detach Tail 20mm (3/4") Long       |  |  |  |  |
| ı |   | DTP025L  | Detach Tail 25mm (1" bsp) Long     |  |  |  |  |
| ı |   | DTP032L  | Detach Tail 32mm (1 1/4" bsp) Long |  |  |  |  |
| ı |   |          |                                    |  |  |  |  |
| ı |   |          | NPT Tails                          |  |  |  |  |
| ı |   |          | Short Tail Assembly (NPT)          |  |  |  |  |
| ı |   | DTP0075  | Detach Tail 3/4" npt               |  |  |  |  |
| ı |   | DTP0100  | Detach Tail 1" npt                 |  |  |  |  |
| ı |   | DTP0125  | Detach Tail 1 1/4" npt             |  |  |  |  |
| ı |   |          | Long Tail Assembly (NPT)           |  |  |  |  |
| ı |   | DTP0050L | Detach Tail 1/2" npt Long          |  |  |  |  |
| ı |   | DTP0075L | Detach Tail 3/4" npt Long          |  |  |  |  |
| . |   | DTP0100L | Detach Tail 1" npt Long            |  |  |  |  |
| 1 |   | DTP0125L | Detach Tail 1 1/4" npt Long        |  |  |  |  |
|   |   |          |                                    |  |  |  |  |