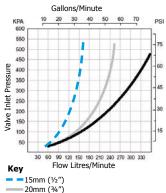

#### Flow Graph

- ■25mm & 32mm (1" & 1 ¼")
- Features

- · High flow
- Compact robust construction
- 20-60mm (¾" 21/2") water level differential (increases as water pressure increases)
- Positive on/off operation
- · Lock off with cord lock
- 0.3 10 bar (5 150 P.S.I.) pressure rating
- Inlet filter
- Constructed from corrosion resistant materials
- Under water installation helps avoid freezing
- Valve is less prone to stock damage