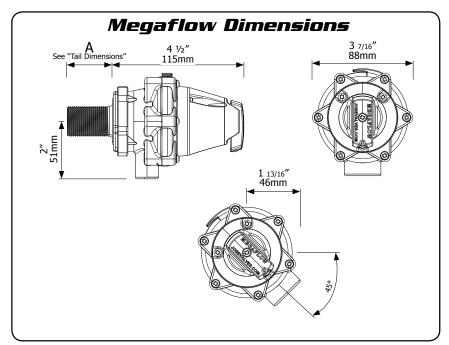

# MEGAFLOW TROUGH VALVE DIMENSIONS & MATERIALS

# Float Dimensions 4 5%" 118mm 118mm

| ( Tail Din                       | ensions | · `    |
|----------------------------------|---------|--------|
| Dimension A                      | mm      | inches |
| 20mm (3/4") Short Tail           | 22      | 7/8    |
| 25mm (1") bsp/npt short tail     | 22      | 7/8    |
| 32mm (1 1/4") bsp/npt short tail | 25      | 1      |
| 15mm (1/2") Long Tail            | 100     | 4      |
| 20mm (3/4") long tail            | 38      | 1 1/2  |
| 25mm (1" )bsp/npt long tail      | 54      | 2 1/8  |
| 32mm (1 1/4") bsp/npt long tail  | 60      | 2 3/8  |