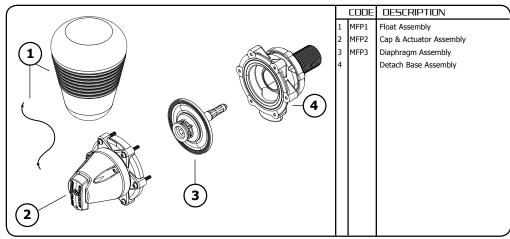

# MEGAFLOW TROUGH VALVE PARTS IDENTIFICATION SHEET

### **MEGAFLOW**

TROUGH VALVE

|   |   | CODE     | DESCRIPTION                        |  |  |  |  |
|---|---|----------|------------------------------------|--|--|--|--|
| ı | 1 | DTP1     | Detach Base                        |  |  |  |  |
| ı | 2 |          | BSP Tails                          |  |  |  |  |
| ı |   |          | Short Tail Assembly (BSP)          |  |  |  |  |
| ı |   | DTP020   | Detach Tail 20mm(3/4") Short       |  |  |  |  |
| ı |   | DTP025   | Detach Tail 25mm(1") Short         |  |  |  |  |
| ı |   | DTP032   | Detach Tail 32mm(1 1/4") Short     |  |  |  |  |
| ı |   |          | Long Tail Assembly (BSP)           |  |  |  |  |
| ı |   | DTP015L  | Detach Tail 15mm (1/2") Long       |  |  |  |  |
| ı |   | DTP020L  | Detach Tail 20mm (3/4") Long       |  |  |  |  |
| ı |   | DTP025L  | Detach Tail 25mm (1" bsp) Long     |  |  |  |  |
| ı |   | DTP032L  | Detach Tail 32mm (1 1/4" bsp) Long |  |  |  |  |
| ı |   |          |                                    |  |  |  |  |
| ı |   |          | NPT Tails                          |  |  |  |  |
| ı |   |          | Short Tail Assembly (NPT)          |  |  |  |  |
| ı |   | DTP0075  | Detach Tail 3/4" npt               |  |  |  |  |
| ı |   | DTP0100  | Detach Tail 1" npt                 |  |  |  |  |
| ı |   | DTP0125  | Detach Tail 1 1/4" npt             |  |  |  |  |
| ı |   |          | Long Tail Assembly (NPT)           |  |  |  |  |
| ı |   | DTP0050L | Detach Tail 1/2" npt Long          |  |  |  |  |
| ı |   | DTP0075L | Detach Tail 3/4" npt Long          |  |  |  |  |
| . |   | DTP0100L | Detach Tail 1" npt Long            |  |  |  |  |
| 1 |   | DTP0125L | Detach Tail 1 1/4" npt Long        |  |  |  |  |
|   |   |          |                                    |  |  |  |  |