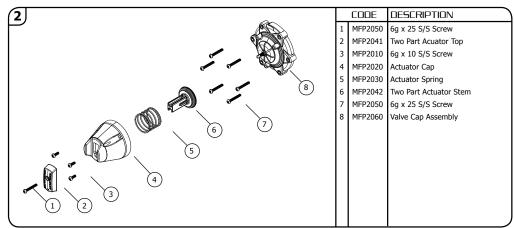

# MEGAFLOW TROUGH VALVE PARTS IDENTIFICATION SHEET

### **MEGAFLOW**

TROUGH VALVE

|   |   | CODE     | DESCRIPTION                        |  |  |  |  |
|---|---|----------|------------------------------------|--|--|--|--|
| ı | 1 | DTP1     | Detach Base                        |  |  |  |  |
| ı | 2 |          | BSP Tails                          |  |  |  |  |
| ı |   |          | Short Tail Assembly (BSP)          |  |  |  |  |
| ı |   | DTP020   | Detach Tail 20mm(3/4") Short       |  |  |  |  |
| ı |   | DTP025   | Detach Tail 25mm(1") Short         |  |  |  |  |
| ı |   | DTP032   | Detach Tail 32mm(1 1/4") Short     |  |  |  |  |
| ı |   |          | Long Tail Assembly (BSP)           |  |  |  |  |
| ı |   | DTP015L  | Detach Tail 15mm (1/2") Long       |  |  |  |  |
| ı |   | DTP020L  | Detach Tail 20mm (3/4") Long       |  |  |  |  |
| ı |   | DTP025L  | Detach Tail 25mm (1" bsp) Long     |  |  |  |  |
| ı |   | DTP032L  | Detach Tail 32mm (1 1/4" bsp) Long |  |  |  |  |
| ı |   |          |                                    |  |  |  |  |
| ı |   |          | NPT Tails                          |  |  |  |  |
| ı |   |          | Short Tail Assembly (NPT)          |  |  |  |  |
| ı |   | DTP0075  | Detach Tail 3/4" npt               |  |  |  |  |
| ı |   | DTP0100  | Detach Tail 1" npt                 |  |  |  |  |
| ı |   | DTP0125  | Detach Tail 1 1/4" npt             |  |  |  |  |
| ı |   |          | Long Tail Assembly (NPT)           |  |  |  |  |
| ı |   | DTP0050L | Detach Tail 1/2" npt Long          |  |  |  |  |
| ı |   | DTP0075L | Detach Tail 3/4" npt Long          |  |  |  |  |
| . |   | DTP0100L | Detach Tail 1" npt Long            |  |  |  |  |
| 1 |   | DTP0125L | Detach Tail 1 1/4" npt Long        |  |  |  |  |
|   |   |          |                                    |  |  |  |  |