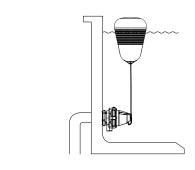

## **MEGAFLOW**

Megaflow trough valves are float operated valves for use in automatic filling of water troughs. The valve is configured for underwater mounting only. The float is connected to the valve with a nylon cord, this operates a pilot valve, when the water level drops, the pilot valve is opened and the main diaphragm valve is activated. Megaflow is a good choice where its high flow, compact, robust, non corrosive construction is beneficial.

Note: Before using check that under water mounting is allowed by local regulations.

Note: Product may differ slightly from these specs due to ongoing product development.