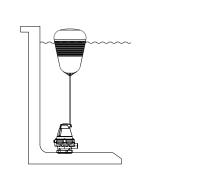

## **MEGAFLOW**

Megaflow trough valves are float operated valves for use in automatic filling of water troughs. The valve is configured for underwater mounting only. The float is connected to the valve with a nylon cord, this operates a pilot valve, when the water level drops, the pilot valve is opened and the main diaphragm valve is activated. Megaflow is a good choice where its high flow, compact, robust, non corrosive construction is beneficial.

Note: Before using check that under water mounting is allowed by local regulations.

Note: Product may differ slightly from these specs due to ongoing product development.