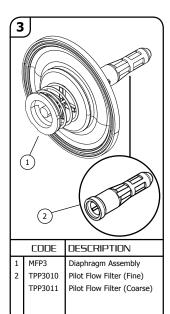

# MEGAFLOW TROUGH VALVE PARTS IDENTIFICATION SHEET

### **MEGAFLOW**

TROUGH VALVE

|   |   | CODE     | DESCRIPTION                        |  |  |  |  |
|---|---|----------|------------------------------------|--|--|--|--|
| ı | 1 | DTP1     | Detach Base                        |  |  |  |  |
| ı | 2 |          | BSP Tails                          |  |  |  |  |
| ı |   |          | Short Tail Assembly (BSP)          |  |  |  |  |
| ı |   | DTP020   | Detach Tail 20mm(3/4") Short       |  |  |  |  |
| ı |   | DTP025   | Detach Tail 25mm(1") Short         |  |  |  |  |
| ı |   | DTP032   | Detach Tail 32mm(1 1/4") Short     |  |  |  |  |
| ı |   |          | Long Tail Assembly (BSP)           |  |  |  |  |
| ı |   | DTP015L  | Detach Tail 15mm (1/2") Long       |  |  |  |  |
| ı |   | DTP020L  | Detach Tail 20mm (3/4") Long       |  |  |  |  |
| ı |   | DTP025L  | Detach Tail 25mm (1" bsp) Long     |  |  |  |  |
| ı |   | DTP032L  | Detach Tail 32mm (1 1/4" bsp) Long |  |  |  |  |
| ı |   |          |                                    |  |  |  |  |
| ı |   |          | NPT Tails                          |  |  |  |  |
| ı |   |          | Short Tail Assembly (NPT)          |  |  |  |  |
| ı |   | DTP0075  | Detach Tail 3/4" npt               |  |  |  |  |
| ı |   | DTP0100  | Detach Tail 1" npt                 |  |  |  |  |
| ı |   | DTP0125  | Detach Tail 1 1/4" npt             |  |  |  |  |
| ı |   |          | Long Tail Assembly (NPT)           |  |  |  |  |
| ı |   | DTP0050L | Detach Tail 1/2" npt Long          |  |  |  |  |
| ı |   | DTP0075L | Detach Tail 3/4" npt Long          |  |  |  |  |
| . |   | DTP0100L | Detach Tail 1" npt Long            |  |  |  |  |
| 1 |   | DTP0125L | Detach Tail 1 1/4" npt Long        |  |  |  |  |
|   |   |          |                                    |  |  |  |  |