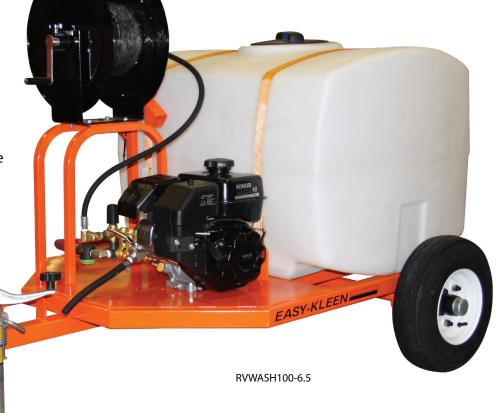

# **RV & Car Lot Wash Trailer**

### **Pumps**

- Heavy Duty Triplex Plunger Pumps
- Oil Bath Crank Case
- Stainless Valves
- Brass Manifold
- Thermo Pump Protector
- Adjustable Pressure Regulator
- Ball Valve Control

### **Engines**

- 6.5 or 14 HP Kohler Gasoline Engines
- Efficient
- Serviceable

### **Frame**

• Fully Welded Powder Coated Steel

• 16 Inch Wheels

• 100 Gallon Poly Water Tank

### **Includes**

- 36" Gun and Wand Assembly with Quick Coupler System
- In-Line Water Filter
- 0°/15°/25°/40° Nozzles
- 1 Soap Nozzle
- Downstream Chemical Injection System
- 50 Feet of High Pressure Hose

## **Options & Accessories**

- Extend-A-Wands
- Drain Cleaning/Jetter Kit
- Rotary Nozzle

| MODEL         | GPM | PSI  | НР            | DRIVE  | WATER TANK |
|---------------|-----|------|---------------|--------|------------|
| RVWASH100-6.5 | 3   | 2700 | 6.5 HP KOHLER | DIRECT | 100 GALLON |
| RVWASH100-14  | 4   | 4000 | 14 HP KOHLER  | DIRECT | 100 GALLON |