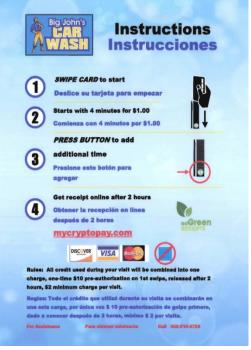

Our latest advance was finding an inexpensive way to accept credit cards in our self-serve bays and vacuums. Thanks to JE Adams engineers and sales team we were able to change the face plate on our existing Vacuums adding Dixmor LED 6 Timers to give us displays. We then added the Genesys CryptoPay secure wireless controller in the pumproom and credit card swipes in each bay and on each vacuum that created a secure wireless mesh network at our location just by connecting the 2 wires that come with each credit card swipe to the timers. This was so easy and inexpensive that I do not know why no one thought of this before. In one afternoon, we were up and running accepting credit cards with no hassle or configuration, it was all plug and play. Customers love that all their transactions for a visit are consolidated into one charge, no matter how many times they swipe their card or push the button to add time. Dultmeier Sales was our source for the CryptoPay system and the other parts for this upgrade. By: Pat Shannon