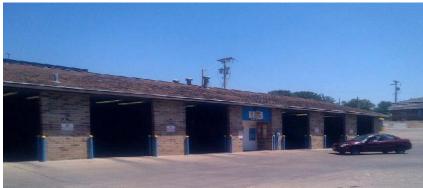

Big Johns Car Wash location at 6911 S 41st Ave Bellevue NE

JE Adams 9210 LD Vacuums w/CryptoPay swipe

## **QUICK, EASY & INEXPENSIVE UPGRADE**

This Big Johns location is a 6 bay self-serve car wash using Dultmeier built equipment, 4 JE Adams 9210 LD vacuums bought as quarters only and no display, and 1 JE Adams 29000 vacuum with shampoo and spot remover bought with bill acceptor. This is a 1980's built wash that had never had any upgrades and very little maintenance done to it until we bought it two years ago.