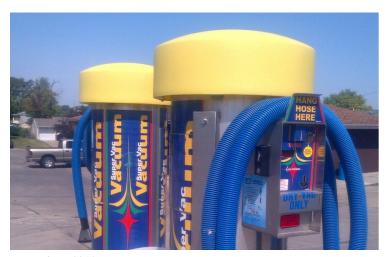

Big Johns Car Wash location at 6911 S 41st Ave Bellevue NE

JE Adams 9210 LD Vacuums w/CryptoPay swipe

## **QUICK, EASY & INEXPENSIVE UPGRADE**

This Big Johns location is a 6 bay self-serve car wash using Dultmeier built equipment, 4 JE Adams 9210 LD vacuums bought as quarters only and no display, and 1 JE Adams 29000 vacuum with shampoo and spot remover bought with bill acceptor. This is a 1980's built wash that had never had any upgrades and very little maintenance done to it until we bought it two years ago.

Our latest advance was finding an inexpensive way to accept credit cards in our self-serve bays and vacuums. Thanks to JE Adams engineers and sales team we were able to change the face plate on our existing Vacuums adding Dixmor LED 6 Timers to give us displays. We then added the Genesys CryptoPay secure wireless controller in the pumproom and credit card swipes in each bay and on each vacuum that created a secure wireless mesh network at our location just by connecting the 2 wires that come with each credit card swipe to the timers. This was so easy and inexpensive that I do not know why no one thought of this before. In one afternoon, we were up and running accepting credit cards with no hassle or configuration, it was all plug and play. Customers love that all their transactions for a visit are consolidated into one charge, no matter how many times they swipe their card or push the button to add time. Dultmeier Sales was our source for the CryptoPay system and the other parts for this upgrade. By: Pat Shannon