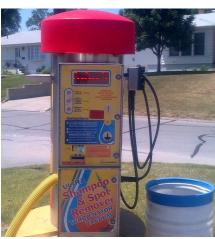

## **QUICK, EASY & INEXPENSIVE UPGRADE**

This Big Johns location is a 6 bay self-serve car wash using Dultmeier built equipment, 4 JE Adams 9210 LD vacuums bought as quarters only and no display, and 1 JE Adams 29000 vacuum with shampoo and spot remover bought with bill acceptor. This is a 1980's built wash that had never had any upgrades and very little maintenance done to it until we bought it two years ago.