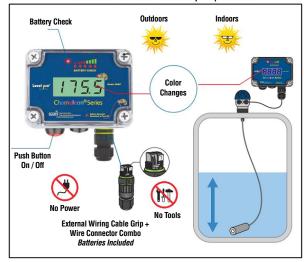

#### Mini B2 Series Battery Operated

Levelpro 100 Series Sensors have a Kalrez® O-Ring seal and boast a non-floating design. The ceramic sensing diaphragm allows for a non-clogging sensor design. The Levelpro 100 is extremely accurate with a rating of +/- .5%. Controllers are NEMA 4X Enclosure. Call with solution specifics and tank dimensions prior to ordering and we will coordinate pre-programmed delivery from the factory – it makes start-up a breeze. Battery Operated B2 packages come with a "deadman" switch that automatically powers down the display after 60-seconds.