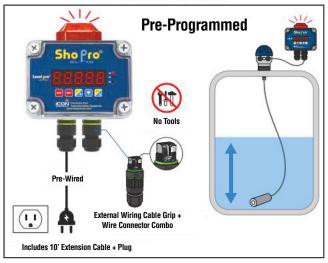

#### Mini B1 Series Powered

### **Mini B Series Tank Level Monitoring Packages**

The Mini B Series Tank Level Monitoring Packages are everything you need in one part number. No programming, no tools, and no drilling. Simplicity at its finest. Standard sensor options are either PVC or 316 Stainless Steel. Polypropylene, PVDF, and PTFE Teflon® are available options – *Call for Details*.

Levelpro 100 Series Sensors have a Kalrez® O-Ring seal and boast a non-floating design. The ceramic sensing diaphragm allows for a non-clogging sensor design. The Levelpro 100 is extremely accurate with a rating of +/- .5%. Controllers are NEMA 4X Enclosure. Call with solution specifics and tank dimensions prior to ordering and we will coordinate pre-programmed delivery from the factory – it makes start-up a breeze. Battery Operated B2 packages come with a "deadman" switch that automatically powers down the display after 60-seconds.