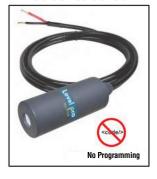

#### 100 Series Sensor

Levelpro 100 Series Sensors have a Kalrez® O-Ring seal and boast a non-floating design. The ceramic sensing diaphragm allows for a non-clogging sensor design. The Levelpro 100 is extremely accurate with a rating of +/- .5%. Controllers are NEMA 4X Enclosure. Call with solution specifics and tank dimensions prior to ordering and we will coordinate pre-programmed delivery from the factory – it makes start-up a breeze. Battery Operated B2 packages come with a "deadman" switch that automatically powers down the display after 60-seconds.