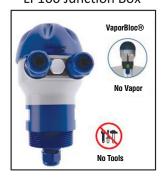

#### LP100 Junction Box

#### **Junction Box Features:**

- All Plastic NEMA 4X Enclosure
- 2" MPT Tank Connection
- · Self-Draining / Tethered Lid
- VaporBloc® Sealing System Eliminates Corrosion On Wiring Connections

| Part No.   |                                                          | Power   |
|------------|----------------------------------------------------------|---------|
| IC 191-WP  | LED Display, PVC Sensor, Junction Box, B1                | 120V    |
| IC 300S-WP | LED Display, 316SS Sensor, Junction Box, B1              | 120V    |
| IC 191-BO  | Battery Operated Display, PVC Sensor, Junction Box, B2   | Battery |
| IC 300S-BO | Battery Operated Display, 316SS Sensor, Junction Box, B2 | Battery |