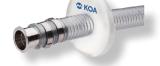

## **Sanitary Hose Risers**

Sanitary Hose Risers are designed to keep food/beverage hoses off the floor. Additionally, this product helps to protect the hose cover from abrasion while also allowing for easier hose dragging. Meets FDA CFR 21. Constructed of heat-resistant & durable polyethylene. Easily attached by (2) stainless-steel screws (*included*). Standard carton size of (10).

|                  | Size        | Size        | Hose Fit      |
|------------------|-------------|-------------|---------------|
| Part No.         | <u>I.D.</u> | <u>O.D.</u> | <u>(O.D.)</u> |
| <b>TF</b> SHR150 | 1.5"        | 6.50"       | 1.80" – 2.15" |
| TF SHR150200     | 1.5" & 2"   | 6.50"       | 2.10" – 2.35" |
| <b>TF</b> SHR200 | 2"          | 7"          | 2.39" – 2.69" |
| <b>TF</b> SHR250 | 2.5"        | 7"          | 2.65" – 2.90" |
| TF SHR200300     | 2" & 3"     | 8"          | 3.30" – 3.75" |
| <b>TF</b> SHR400 | 4"          | 8"          | 4.55" – 5.31" |