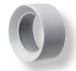

## **Sanitary Hose Bumps**

SHB Series Sanitary Hose Bumps are designed to easily, and securely, slip over crimp ferrules and help protect fittings from damage if hoses are dropped. Made from durable, heatresistant, non-marking silicone. Meets FDA CFR 21. Standard carton size of (10).

|                  | Size        |             |             |  |
|------------------|-------------|-------------|-------------|--|
| Part No.         | <u>Size</u> | <u>I.D.</u> | <u>O.D.</u> |  |
| <b>TF</b> SHB150 | 1.5"        | 2.00"       | 3.00"       |  |
| TF SHB200        | 2"          | 2.58"       | 3.55"       |  |
| TF SHB250        | 2.5"        | 3.10"       | 4.25"       |  |
| TF SHB300        | 3"          | 3.60"       | 4.72 "      |  |