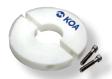

## **Sanitary Hose Risers**

Sanitary Hose Risers are designed to keep food/beverage hoses off the floor. Additionally, this product helps to protect the hose cover from abrasion while also allowing for easier hose dragging. Meets FDA CFR 21. Constructed of heat-resistant & durable polyethylene. Easily attached by (2) stainless-steel screws (*included*). Standard carton size of (10).

|                  | Size        | Size        | Hose Fit      |
|------------------|-------------|-------------|---------------|
| Part No.         | <u>I.D.</u> | <u>O.D.</u> | <u>(O.D.)</u> |
| <b>TF</b> SHR150 | 1.5"        | 6.50"       | 1.80" – 2.15" |
| TF SHR150200     | 1.5" & 2"   | 6.50"       | 2.10" – 2.35" |
| <b>TF</b> SHR200 | 2"          | 7"          | 2.39" – 2.69" |
| <b>TF</b> SHR250 | 2.5"        | 7"          | 2.65" – 2.90" |
| TF SHR200300     | 2" & 3"     | 8"          | 3.30" – 3.75" |
| <b>TF</b> SHR400 | 4"          | 8"          | 4.55" – 5.31" |