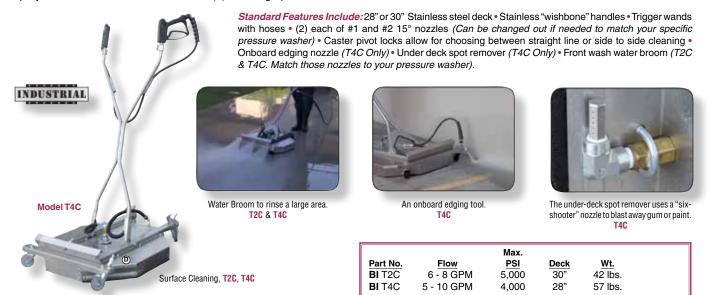

## Two or Four Cleaning Systems in One Unit

The proven choice for Professional Contract Surface Cleaning. Unique design features two or four cleaning systems in one unit: **High Impact Surface Cleaning, Spot/Gum Remover, Front Wash Water Broom and Onboard Edging Sprayer Options.** Just attach to your hot or cold pressure washer and you are ready for any variety of cleaning requirements. Dual Trigger Wands allow for control of rotary spray surface arm and one of the other (3) cleaning options.