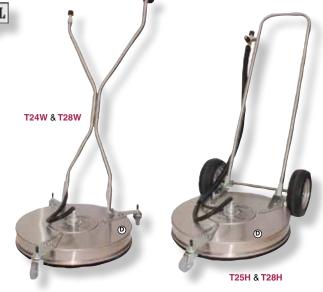

## Available in 2 Different Versions:

INDUSTRIAL

1) Triple casters with dual "Wishbone" handles.

2) Single front caster and (2) solid rear wheels with single "Hoop" style handle.

T24W features 24" stainless deck with (3) caster wheels and stainless "wishbone" handle. Rated from 3 to 6 GPM, 4000 PSI and up to 210° F. Includes (2) nozzles.

T25H features 24" stainless deck with (1) front caster wheel, (2) solid rear tires and stainless "hoop" style handle. Rated from 3 to 6 GPM, 4000 PSI and up to 210° F. Includes (2) nozzles.

T28W features 28" stainless deck with (3) caster wheels and stainless "wish bone" handle. Rated from 5 to 10 GPM, 4000 PSI and up to 250° F. Includes (4) nozzles.

**T29H** features 28" stainless deck with (1) front caster wheel, (2) solid rear tires and stainless "hoop" style handle. Rated from 5 to 10 GPM, 4000 PSI and up to  $250^{\circ}$  F. Includes (4) nozzles.