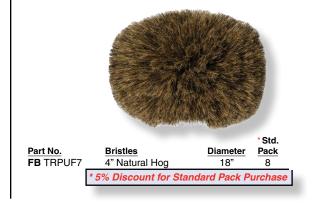

## **Round Puffer Brush**

The unique round hog hair brush features bristles that completely surround the block for added scratch-free protection and cleaning in any direction. <u>18" diameter</u> with 4" bristles.