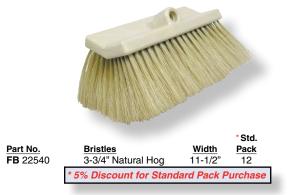

### **Bi-Level Hog Dip Brush**

This full-filled hog hair brush freatures a "Bi-level" block to help keep the brush from bottoming out on the cleaning surface. Width is 11-1/2" with 3-3/4" bristles.