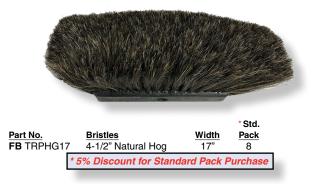

The Big Hog Dip Brush is one of the largest hog hair brushes on the market. Full-filled brush with tri-level block keeps bristles on the surface at all times. <u>Overall width is 17</u>" with 4-1/2" long bristles.