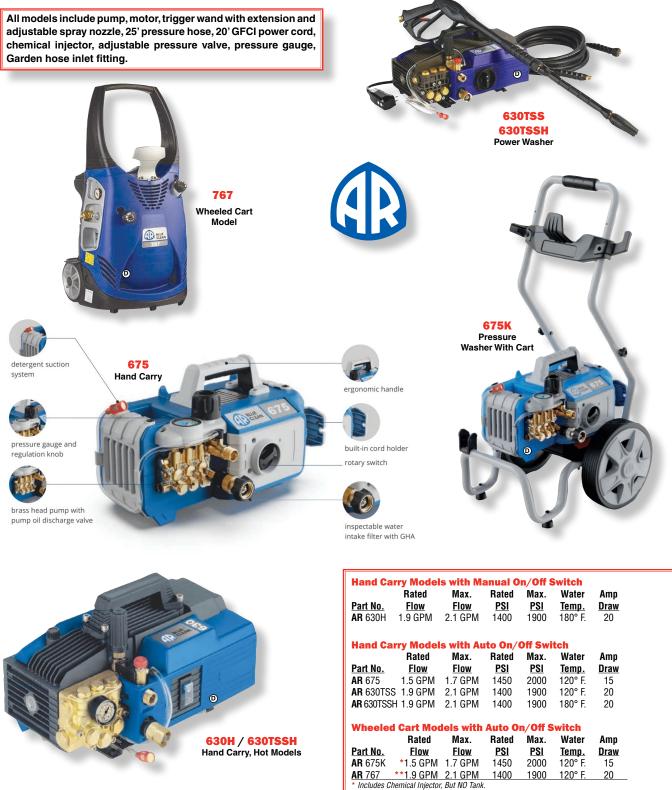

## **Blue Clean Pro Pressure Washers**

(Industrial Professional Line)

Blue Clean Pro Series Pressure Washers from AR North America. Electric pump/motor units built for commercial, continuous-duty applications. Compact, portable and easily moved as needed. All models feature Triplex Plunger Pumps with ceramic pistons, brass pump heads and double pack industrial seals.

Available in hand carry or wheeled cart versions. Also available with Manual stop/start switch or with auto stop/start feature that turns units on or off via the trigger wand. All motors are 2 HP, single phase, 120volt, 60Hz. Amp ratings are 15 or 20amp as shown. (Note: Water temp rating of 120° F. or 180° F. is the maximum temperature that can be "supplied" to a machine as shown. These washers can transfer but do not create hot water).