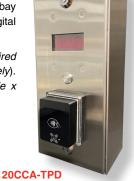

## 20CCA-TPD

— With Cryptopay Tap —

Model 20CCA-TPD features a stainless bay box with Cryptopy tap reader and Digital readout timer.

**Note:** (1) 11CR data coordinator is required per location and must be ordered separately). Dimensions: 11-1/4" High x 5-1/4" Wide x 3-1/2" Deep.

Part No.

DU 20CCA-TPD NT 399-132

SS Bay Box with Tap to Pay.....Stainless Bay Box ONLY with Lock.....

13808 Industrial Road Omaha, NE 68137 1-800-228-9666 • 1-402-333-1444 FAX: 1-402-333-5546

email: dultmeier@dultmeier.com website: dultmeier.com