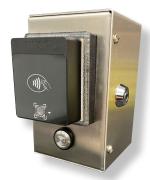

## 20CCA-TP

## — With Cryptopay Tap —

Add-On Credit Card Meters allow for an easy way to add credit acceptance in your self-serve bays. Allows you to use your existing coin meters. Can be mounted side by side to existing meters or surface mounted to walls. Compact stainless box is 5-1/2" H x 3-1/4" W x 3-1/4" D. Tamper-proof torx drive fasteners and tubular screw lock are included.

**Note:** Existing bay timers must have accumulating feature.

20CCA-TP

Part No. DU 20CCA-TP NT 399-85TAP

SS Bay Box with Tap to Pay.....Stainless Bay Box ONLY with Lock.....