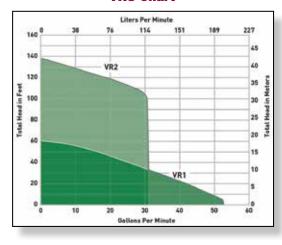

#### **VRS Chart**

## **VRS1 Pumps**1 HP • Single Phase

VRS1 Models are rated up to 49 GPM and heads up to 61', (24 PSI). 1 HP, Single Phase motors are 115 or 230 volt as shown. 2" FPT Discharge port. Thermoplastic impellers.

| Part No.     | Type      | <u>Motor</u>  | <u>Output</u> | Wt.     |
|--------------|-----------|---------------|---------------|---------|
| MY VRS10A-11 | Automatic | 1 HP/1PH/115V | 40 GPM@20'    | 70 lbs. |
| MY VRS10A-21 | Automatic | 1 HP/1PH/230V | 40 GPM@20'    | 70 lbs. |
| MY VRS10M-11 | Manual    | 1 HP/1PH/115V | 40 GPM@20'    | 70 lbs. |
| MY VRS10M-21 | Manual    | 1 HP/1PH/230V | 40 GPM@20'    | 70 lbs. |