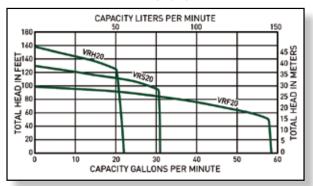

# VRF20 Pumps 2 HP • Single Phase

VRF20 Models are rated up to 59 GPM and heads up to 105', (41 PSI). 2 HP, Single Phase 230 volt motors. 1-1/4" Flanged discharge port. Stainless Impellers.

| Part No.     | Type      | <u>Motor</u>  | <u>Output</u> | Wt.     |
|--------------|-----------|---------------|---------------|---------|
| MY VRF20A-21 | Automatic | 2 HP/1PH/230V | 53 GPM@60'    | 95 lbs. |
| MY VRF20M-21 | Manual    | 2 HP/1PH/230V | 53 GPM@60'    | 95 lbs. |

### **VRF Chart**