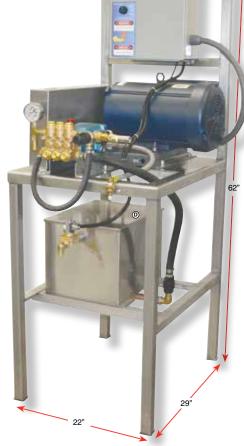

## Single & Double Rack Systems

All the features you want, in an Easy-to-Service, High Pressure Wash Station!

Pre-wired UL listed electrical panel with solid state components.

- PUMPS: Pulley-drive CAT Plunger Pumps are standard. (HYPRO
   GENERAL AR GIANT are also available).
- ELECTRICAL PANELS: High quality, solid state controls for long trouble-free service. (UL Listed).
- STAINLESS STEEL SUPPLY TANKS.
- MOTOR: 5 HP, 230 Volt, Baldor TEFC, Single or Three phase. (208/460 Volt also available).
- SOLENOID VALVES: Stainless Steel solenoid valves for both soap and wax lines. Double inlet design for hot and cold water inlets.
- GRAVITY-FEED SYSTEMS feature a stainless holding tanks with float valves for uninterrupted water supply.
- PRESSURE GAUGES: Stainless case, Glycerin-filled gauges for accurate readings of output pressure.
- HOUR METER: Ideally suited for indication of pump system running time for maintenance and service requirements.
- BALANCED PRESSURE RELIEF VALVE: Allows for the use of trigger guns as well as protecting the system against damage from excessive pressures.
- STAINLESS STEEL FRAME: Constructed with adjustable isolators on each leg.
- DIMENSIONS: BENCH MODELS: Bench Height is 34". Overall height is 62". Depth is 29". Width on single bay is 22". Double bay width is 44".