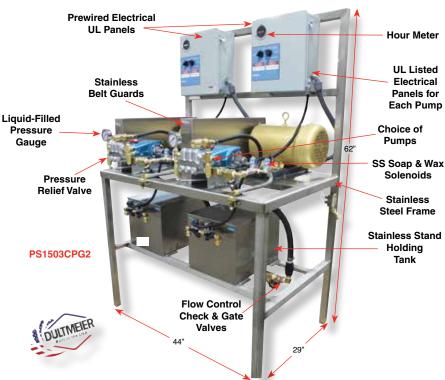

## Single & Double Rack Systems

All the features you want, in an Easy-to-Service, High Pressure Wash Station!

Pre-wired UL listed electrical panel with solid state components.

- PUMPS: Pulley-drive CAT Plunger Pumps are standard. (HYPRO
   GENERAL AR GIANT are also available).
- ELECTRICAL PANELS: High quality, solid state controls for long trouble-free service. (UL Listed).
- STAINLESS STEEL SUPPLY TANKS.
- MOTOR: 5 HP, 230 Volt, Baldor TEFC, Single or Three phase. (208/460 Volt also available).
- SOLENOID VALVES: Stainless Steel solenoid valves for both soap and wax lines. Double inlet design for hot and cold water inlets.
- GRAVITY-FEED SYSTEMS feature a stainless holding tanks with float valves for uninterrupted water supply.
- PRESSURE GAUGES: Stainless case, Glycerin-filled gauges for accurate readings of output pressure.
- HOUR METER: Ideally suited for indication of pump system running time for maintenance and service requirements.
- BALANCED PRESSURE RELIEF VALVE: Allows for the use of trigger guns as well as protecting the system against damage from excessive pressures.
- STAINLESS STEEL FRAME: Constructed with adjustable isolators on each leg.
- DIMENSIONS: BENCH MODELS: Bench Height is 34". Overall height is 62". Depth is 29". Width on single bay is 22". Double bay width is 44".

| Part No. DU PS1501C-PG (1) Cat 310B DU PS1503C-PG (1) Cat 310B DU PS1501CPG2 (2) Cat 310B DU PS1503CPG2 (2) Cat 310B | 5 HP / 3 PH<br>5 HP / 1 PH | Flow/PSI<br>3.6 @ 1400<br>3.6 @ 1400<br>3.6 @ 1400<br>3.6 @ 1400 | Wt./Lbs.<br>400<br>400<br>675<br>675 |
|----------------------------------------------------------------------------------------------------------------------|----------------------------|------------------------------------------------------------------|--------------------------------------|
|----------------------------------------------------------------------------------------------------------------------|----------------------------|------------------------------------------------------------------|--------------------------------------|