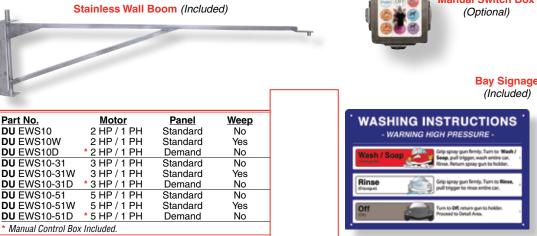

Various meter control boxes are available and can be activated with coins, tokens or credit cards for payment or with manual start/stop boxes and demand panels with "time out" feature if you do not wish to charge. Available with and without "weep" option for freeze prevention.

Note: Demand panels are not available with freeze prevention option.

EWS10 Systems are complete with pump/motor unit, soap and rinse valves, U.L. listed electrical panel, stainless steel wall boom (ceiling available), auto soap mixing tank, trigger wand assembly, 25' abrasion resistant hose, stainless wand holder, stainless hose hook and instruction wall signs.

Note: Does not include weep system, for use in non-freezing environments or locations. Meter boxes are not included and are priced separately as many options are available.

EWS10W Systems are complete as above, but include "110 volt thermostat and solenoid valve" for automatic weeping of water through spray wand when temperatures are below freezing.

Note: Meter boxes are not included and are priced separately as many options are available.

EWS10D Systems are complete as above, but are "demand" systems. \*These units include manual control box for free washing. Time out demand feature shuts system off after customer is finished. Simply pull spray wand handle to turn on system for wash/rinse. (No weep systems on these units, for use in non-freezing environments only). All systems are available with flow, pressure and horsepower options shown below. Models are standard with single phase motors, but three phase also available.