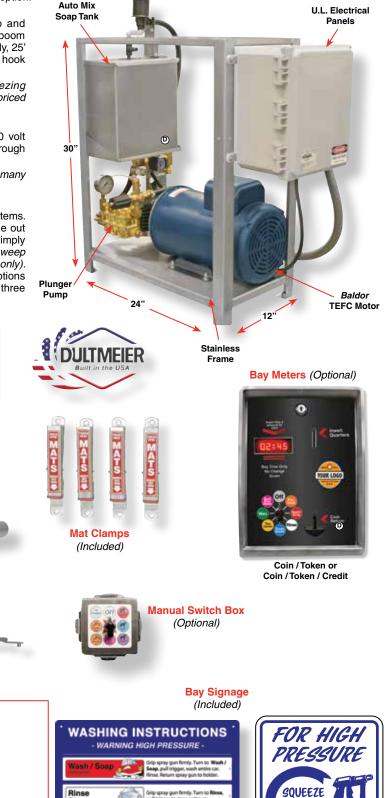

Economy Wash Packages are the ideal choice when a smaller, simpler system is required for your cleaning needs. Very popular for apartment complexes, boat marinas, golf courses, parking garages and more. A great way to offer high pressure soap and rinse (wax option also available) to your customers by either charging for use or offering as a free option.

Note: Demand panels are not available with freeze prevention option.

EWS10 Systems are complete with pump/motor unit, soap and rinse valves, U.L. listed electrical panel, stainless steel wall boom (ceiling available), auto soap mixing tank, trigger wand assembly, 25' abrasion resistant hose, stainless wand holder, stainless hose hook and instruction wall signs.

Note: Does not include weep system, for use in non-freezing environments or locations. Meter boxes are not included and are priced separately as many options are available.

EWS10W Systems are complete as above, but include "110 volt thermostat and solenoid valve" for automatic weeping of water through spray wand when temperatures are below freezing.

Note: Meter boxes are not included and are priced separately as many options are available.

EWS10D Systems are complete as above, but are "demand" systems. \*These units include manual control box for free washing. Time out demand feature shuts system off after customer is finished. Simply pull spray wand handle to turn on system for wash/rinse. (No weep systems on these units, for use in non-freezing environments only). All systems are available with flow, pressure and horsepower options shown below. Models are standard with single phase motors, but three phase also available.

**OUTPUT RATINGS** 

2 HP / 1 PH, 110 Volts will produce 2.8 GPM @ 1000 PSI

3 HP / 1 PH, 230 Volts will produce 3.2 GPM @ 1300 PSI 5 HP / 1 PH, 230 Volts will produce 3.8 GPM @ 1800 PSI

> **Stainless** Wand Holder (Included)