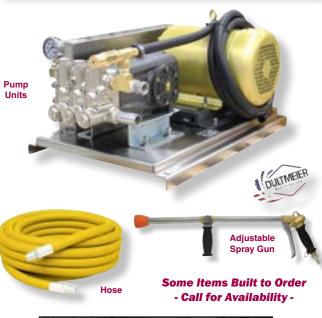

Trailer Washout units are rated to 24 GPM and 350 PSI and have the following *Features:* Single or three phase motors with manual stop/start controls • Stainless steel baseplate and belt guard • Belt tightener • High flow pressure regulator • 7-1/2 HP *Baldor* motor • Double groove pulleys with cog belts • 100' of 3/4" wash hose • Adjustable pattern spray wand • Pre-plumbed and ready for hookup, *(motors and starters must be wired to your power source).* 

Systems can be direct fed or water can be supplied from an optional supply tank. (Various hose reels, supply tanks and catch basins are available, but not included).

|                  |                  |            |            | Wt.  |
|------------------|------------------|------------|------------|------|
| Part No.         | Motor            | <u>GPM</u> | <u>PSI</u> | Lbs. |
| <b>DU</b> TWO251 | 7.5 HP / 1 Phase | 24         | 350        | 225  |
| DITTWO253        | 7.5 HP / 3 Phase | 24         | 350        | 210  |