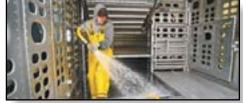

## Ideal for Applications that Require High Volumes of Clean Wash / Rinse Water

Pumping Systems designed for high flow rates at moderate pressures. Ideal for washout and cleaning of livestock trailers, tank trucks, delivery vehicles and any other applications that require high volumes of clean wash/rinse water.

Trailer Washout units are rated to 24 GPM and 350 PSI and have the following *Features:* Single or three phase motors with manual stop/start controls • Stainless steel baseplate and belt guard • Belt tightener • High flow pressure regulator • 7-1/2 HP *Baldor* motor • Double groove pulleys with cog belts • 100' of 3/4" wash hose • Adjustable pattern spray wand • Pre-plumbed and ready for hookup, *(motors and starters must be wired to your power source).* 