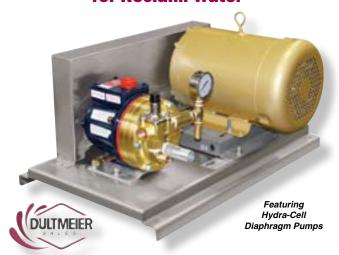

Trailer Washout units are rated to 24 GPM and 350 PSI and have the following *Features:* Single or three phase motors with manual stop/start controls • Stainless steel baseplate and belt guard • Belt tightener • High flow pressure regulator • 7-1/2 HP *Baldor* motor • Double groove pulleys with cog belts • 100' of 3/4" wash hose • Adjustable pattern spray wand • Pre-plumbed and ready for hookup, *(motors and starters must be wired to your power source).* 

Systems can be direct fed or water can be supplied from an optional supply tank. (Various hose reels, supply tanks and catch basins are available, but not included).

|                  |                  |            |            | Wt.  |
|------------------|------------------|------------|------------|------|
| Part No.         | Motor            | <u>GPM</u> | <u>PSI</u> | Lbs. |
| <b>DU</b> TWO251 | 7.5 HP / 1 Phase | 24         | 350        | 225  |
| DITTWO253        | 7.5 HP / 3 Phase | 24         | 350        | 210  |

# Pumping Units Also Available for Reclaim Water

— Call Us for a Quote —