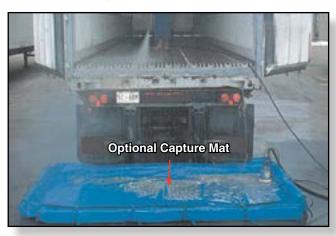

## Ideal for Applications that Require High Volumes of Clean Wash / Rinse Water

Pumping Systems designed for high flow rates at moderate pressures. Ideal for washout and cleaning of livestock trailers, tank trucks, delivery vehicles and any other applications that require high volumes of clean wash/rinse water.

Trailer Washout units are rated to 24 GPM and 350 PSI and have the following *Features:* Single or three phase motors with manual stop/start controls • Stainless steel baseplate and belt guard • Belt tightener • High flow pressure regulator • 7-1/2 HP *Baldor* motor • Double groove pulleys with cog belts • 100' of 3/4" wash hose • Adjustable pattern spray wand • Pre-plumbed and ready for hookup, *(motors and starters must be wired to your power source).* 

Systems can be direct fed or water can be supplied from an optional supply tank. (Various hose reels, supply tanks and catch basins are available, but not included).

|                  |                  |            |            | Wt.  |
|------------------|------------------|------------|------------|------|
| Part No.         | Motor            | <u>GPM</u> | <u>PSI</u> | Lbs. |
| <b>DU</b> TWO251 | 7.5 HP / 1 Phase | 24         | 350        | 225  |
| DITTWO253        | 7.5 HP / 3 Phase | 24         | 350        | 210  |