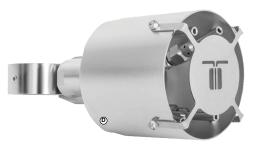

Wheel Blaster Pans are 5" diameter. Available in floor mount or pole mount styles. Both are adjustable for angle changes as necessary. Standard with high impact stabilizer nozzles which can effectively clean from 10" to 40" from vehicle surface. Two nozzle pans require 5-6 GPM at 1000 PSI. Four nozzle pans require 9-12 GPM at 1000 PSI. Rated to 4000 PSI and 250° F. Stainless steel.

84587

<sup>\*</sup> Flow orifices not included and must be matched to flow and pressure of pump

Side Blaster Pans are 10" diameter. Pole mount style with height adjustment clamps for 3"pipe. Pans are adjustable for angle changes as necessary. Standard with high impact stabilizer nozzles. which can effectively clean from 10" to 40" from the vehicle surface. Two nozzle pans require 5-6 GPM at 1000 PSI. Four nozzle pans require 9-12 GPM at 1000 PSI. Rated to 4000 PSI and 250° F. Stainless steel.