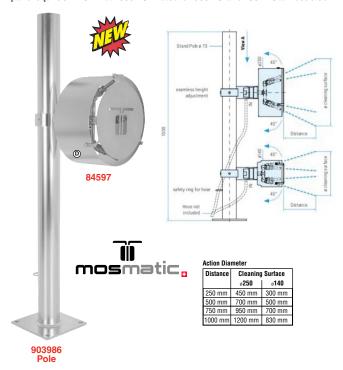

84587

<sup>\*</sup> Flow orifices not included and must be matched to flow and pressure of pump

Side Blaster Pans are 10" diameter. Pole mount style with height adjustment clamps for 3"pipe. Pans are adjustable for angle changes as necessary. Standard with high impact stabilizer nozzles. which can effectively clean from 10" to 40" from the vehicle surface. Two nozzle pans require 5-6 GPM at 1000 PSI. Four nozzle pans require 9-12 GPM at 1000 PSI. Rated to 4000 PSI and 250° F. Stainless steel.

| Part No.  | <u>Style</u>  | * Nozzles | <u>Inlet</u> | Wt.     |
|-----------|---------------|-----------|--------------|---------|
| MM 84599  | Pole mount    | 2         | 3/8"         | 11 lbs. |
| MM 84597  | Pole mount    | 4         | 1/2"         | 11 lbs. |
| MM 84598  | Pole mount    | 4         | 3/4"         | 11 lbs. |
| MM 903986 | SS floor pole | 39" Len   | gth          | 16 lbs. |
|           |               |           |              |         |

| Part No.  | <u>Style</u>      | <u>Length</u> | Wt.     |
|-----------|-------------------|---------------|---------|
| MM 903986 | SS floor pole     | 39"           | 16 lbs. |
| MM 84907  | SS pole extension | 39"           | 16 lbs. |