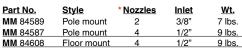

Wheel Blaster Pans are 5" diameter. Available in floor mount or pole mount styles. Both are adjustable for angle changes as necessary. Standard with high impact stabilizer nozzles which can effectively clean from 10" to 40" from vehicle surface. Two nozzle pans require 5-6 GPM at 1000 PSI. Four nozzle pans require 9-12 GPM at 1000 PSI. Rated to 4000 PSI and 250° F. Stainless steel.

84587

<sup>\*</sup> Flow orifices not included and must be matched to flow and pressure of pump

Side Blaster Pans are 10" diameter. Pole mount style with height adjustment clamps for 3"pipe. Pans are adjustable for angle changes as necessary. Standard with high impact stabilizer nozzles. which can effectively clean from 10" to 40" from the vehicle surface. Two nozzle pans require 5-6 GPM at 1000 PSI. Four nozzle pans require 9-12 GPM at 1000 PSI. Rated to 4000 PSI and 250° F. Stainless steel.

| Part No.  | <u>Style</u>  | * Nozzles | <u>Inlet</u> | Wt.     |
|-----------|---------------|-----------|--------------|---------|
| MM 84599  | Pole mount    | 2         | 3/8"         | 11 lbs. |
| MM 84597  | Pole mount    | 4         | 1/2"         | 11 lbs. |
| MM 84598  | Pole mount    | 4         | 3/4"         | 11 lbs. |
| MM 903986 | SS floor pole | 39" Len   | gth          | 16 lbs. |
|           |               |           |              |         |