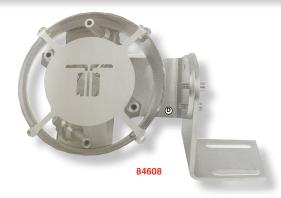

84587

<sup>\*</sup> Flow orifices not included and must be matched to flow and pressure of pump

Side Blaster Pans are 10" diameter. Pole mount style with height adjustment clamps for 3"pipe. Pans are adjustable for angle changes as necessary. Standard with high impact stabilizer nozzles. which can effectively clean from 10" to 40" from the vehicle surface. Two nozzle pans require 5-6 GPM at 1000 PSI. Four nozzle pans require 9-12 GPM at 1000 PSI. Rated to 4000 PSI and 250° F. Stainless steel.

<sup>\*</sup> Flow orifices not included and must be matched to flow and pressure of pump

Floor Mount Poles and extensions for Side Blaster Pans with adjustable clamp brackets. Heavy-duty, 3" diameter, stainless steel construction. Up to 2 extension poles can be added to floor pole for extra height if needed.