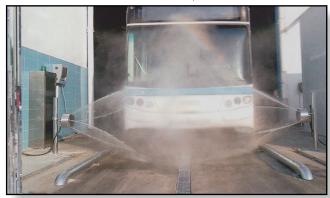

## mosmatic.

**Wheel Blaster, Side Blaster Cleaning Pans** 

Wheel and Side Blaster pans from *Mosmatic* are ideal for effective cleaning and high pressure rinse of wheels, tires, wheel wells, rocker panels and sides of vehicles. The perfect choice for car wash, truck wash, and industrial cleaning. Polished stainless construction.