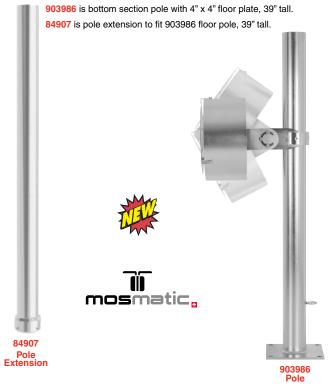

<sup>\*</sup> Flow orifices not included and must be matched to flow and pressure of pump

Floor Mount Poles and extensions for Side Blaster Pans with adjustable clamp brackets. Heavy-duty, 3" diameter, stainless steel construction. Up to 2 extension poles can be added to floor pole for extra height if needed.

| Part No.  | <u>Style</u>      | <u>Length</u> | Wt.     |
|-----------|-------------------|---------------|---------|
| MM 903986 | SS floor pole     | 39"           | 16 lbs. |
| MM 84907  | SS pole extension | 39"           | 16 lbs. |