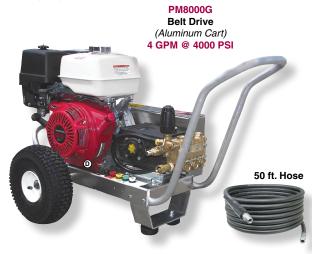

## **Pulley & Gear Design - 2 Wheel Carts**

Gas Engine Pressure Washers with pulley or gearbox driven pumps. Belt/Pulley Driven Models allow pumps to run at slower RPM for longer life. Gear Box Models allow for pumps to be direct driven but also at slower RPM. Either style is the best choice for contract cleaners or where units will be used most every day.

**Standard Features Include:** Triplex Plunger Pumps • Adjustable pressure regulators • Trigger style shut-off wands • Chemical injectors • 50' hoses • Pneumatic tires • Aluminum or powder-coated frames as noted • 12 Volt starters on engines as noted.