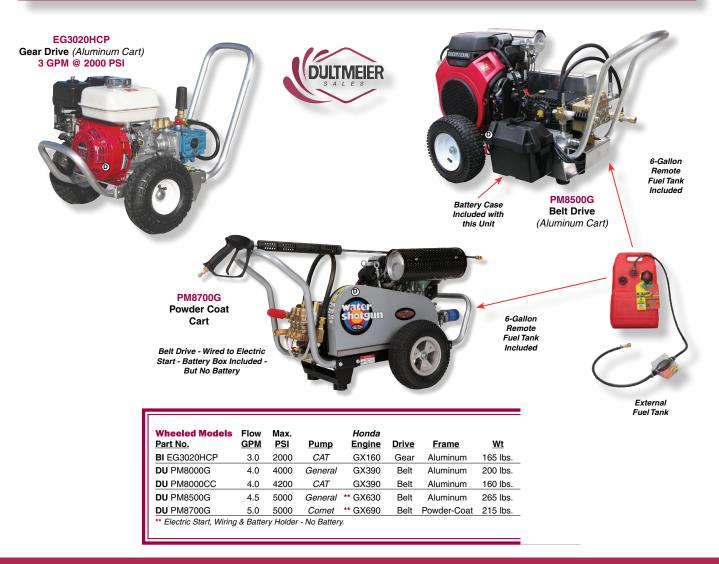

## **Pulley & Gear Design - 2 Wheel Carts**

Gas Engine Pressure Washers with pulley or gearbox driven pumps. Belt/Pulley Driven Models allow pumps to run at slower RPM for longer life. Gear Box Models allow for pumps to be direct driven but also at slower RPM. Either style is the best choice for contract cleaners or where units will be used most every day.

**Standard Features Include:** Triplex Plunger Pumps • Adjustable pressure regulators • Trigger style shut-off wands • Chemical injectors • 50' hoses • Pneumatic tires • Aluminum or powder-coated frames as noted • 12 Volt starters on engines as noted.