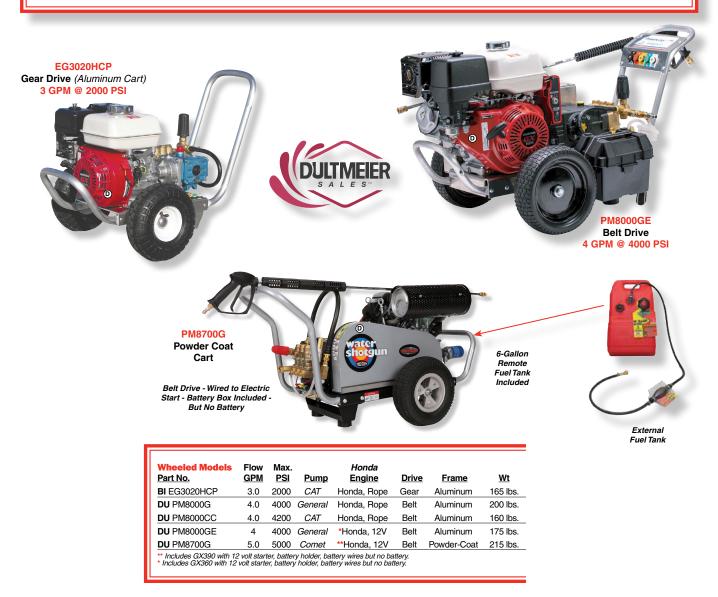

## DULTMELER Gas Engine Pressure Washers

## **Belt or Gearbow Drive - 2 Wheel Carts**

Gas Engine Pressure Washers with pulley or gearbox driven pumps. Belt/Pulley Driven Models allow pumps to run at slower RPM for longer life. Gear Box Models allow for pumps to be direct driven but also at slower RPM. Either style is the best choice for contract cleaners or where units will be used most every day.

Standard Features Include: Triplex Plunger Pumps • Adjustable pressure regulators • Trigger style shut-off wands • Chemical injectors • 50' hoses • Flatt Free • Pneumatic tires • Aluminum or powder-coated frames as noted • Rope pull or 12 Volt starters on engines as noted.