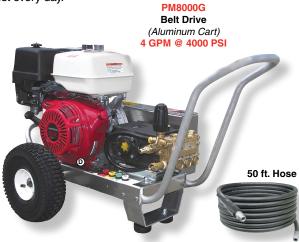

## DULTMELER Gas Engine Pressure Washers

## **Belt or Gearbow Drive - 2 Wheel Carts**

Gas Engine Pressure Washers with pulley or gearbox driven pumps. Belt/Pulley Driven Models allow pumps to run at slower RPM for longer life. Gear Box Models allow for pumps to be direct driven but also at slower RPM. Either style is the best choice for contract cleaners or where units will be used most every day.

Standard Features Include: Triplex Plunger Pumps • Adjustable pressure regulators • Trigger style shut-off wands • Chemical injectors • 50' hoses • Flatt Free • Pneumatic tires • Aluminum or powder-coated frames as noted • Rope pull or 12 Volt starters on engines as noted.