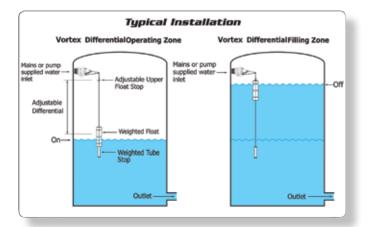

### **Jobe Differential Float Valves**

These unique valves are designed to maintain water levels in storage tanks, cisterns or irrigation applications. Eliminates constant stop/start of pumps or water systems. As tanks empty, the weighted float travels down the cord until it hits the bottom stop, the valve then opens giving in full water flow. Float rises to top stop and shuts off valve as water level rises.

#### Features:

- · Corrosion-Resistant Materials
- High Flow Rates
- · Adjustable Stop & Start Levels
- Reduces Pump Operation

| 1104400014                     | mp operane | ,,,     |      |
|--------------------------------|------------|---------|------|
| • Fits Almost Any Type of Tank |            |         | Valv |
| Rated from 15 to 150 PSI       |            |         |      |
|                                |            | Maximum |      |
| Part No.                       | Inlet      | Flow    |      |
| JO TPVD20DLT                   | 3/4" MPT   | 55 GPM  |      |
| JO TPVD1DLT                    | 1" MPT     | 75 GPM  |      |
| <b>JO</b> VXVD112              | 1-1/2" MPT | 140 GPM |      |
| JO VXVD2                       | 2" MPT     | 140 GPM |      |
|                                |            |         |      |