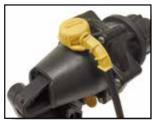

## **FPV Freeze Prevention Kit**

FPV Freeze Prevention Kit. For outdoor water applications. Mounts to special top port fitting on the Topaz and Vortex Series Valves. When temperatures approach freezing, cap valve is manually turned to allow a low flow of water to continually pass through the valve. Best used when temperatures will rise above freezing for a few hours each day. Output of up to 5 gallons per hour.

Freeze Prevention Kit ........