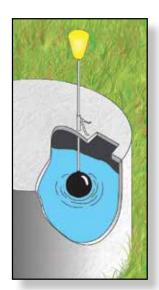

## **PMV Valve Cover**

PMV Valve Cover is designed for use with Rojo or Topaz Series. Valves mount to bottom portion of cover which then attaches to tank or trough. Top portion attaches to bottom section enclosing and protecting valve from livestock. Robust and durable, UV protected. Dimensions are 7" wide x 16" long x 6-3/4" high.

Part No.

JO PMV Valve Cover / Protector......