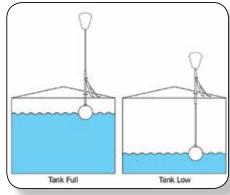

#### **Jobe Water Level Indicator**

Simple Float and Rod System that shows water level in enclosed or covered tanks. Highly visible indicator. Double bracing arms and mounting bracket. Stainless steel and plastic construction. Overall assembled size is 7'2" (breaks down for shipping).

Part No. **JO** LIV

Water Level Indicator ....