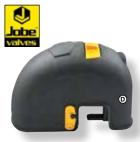

## **PMV Valve Cover**

PMV Valve Cover is designed for use with Rojo or Topaz Series. Valves mount to bottom portion of cover which then attaches to tank or trough. Top portion attaches to bottom section enclosing and protecting valve from livestock. Robust and durable, UV protected. Dimensions are 7" wide x 16" long x 6-3/4" high.

Part No.

JO PMV Valve Cover / Protector......