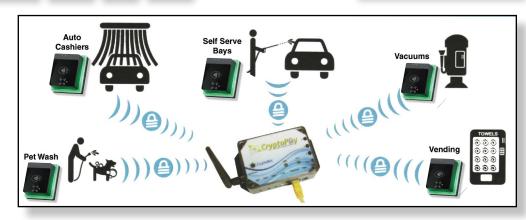

## CryptoP≘y Credit Card System & Tap To Pay System

A simple and economical way to accept Credit Card payment in your bays, vacuums, auto cashiers, pet washes or vending machines.

Cryptotap Plus is a contactless EMV reader that allows acceptance payment from Credit or Debit Cards. Also works with mobile payments including Apple Pay, Google Pay, Samsung Pay and others.

## All in One.

Every CryptoPay swiper & tap combines the power supply, control and CryptoNet technology electronics into a single unit.

This single CryptoNet Coordinator supports all of our POS units and simply connects to your internet service.

11CTP Tap To Pay Plus Acceptor

## CryptoPay Accepts These Cards VISA MasterCard AMERICAN DISCOVER

CryptoPay Swiper

CryptoPay Swiper

| Part No.         | Description                                                 |
|------------------|-------------------------------------------------------------|
| CB 11CTP         | Tap Pay Plus Reader w/ Button for Bays and Vacuums          |
| CB 11CTP-MDB     | Tap Pay Plus Reader w/ MDB for Drop Shelf Venders           |
| CB 11CTP-MDB2    | Tap Pay Plus Reader w/ MDB for Glass Front Venders          |
| <b>CB</b> 11CR   | Data Coordinator for up to 50 Readers                       |
| CB 11ACWGTP      | Auto Cashier Retrofit kit, Tap Pay Plus, Goldline Machines  |
| CB 11UNA/T       | Auto Cashier Retrofit kit, Tap Pay Plus, Unitec II Machines |
| CB 12SN          | Bay Sign, Count Up, Aluminum/Lexan                          |
| <b>CB</b> 12SN-1 | Bay Sign, Count Down, Aluminum/Lexan, Non Dixmor Timers     |
| <b>CB</b> 12SN-2 | Bay Sign, Count Down, Aluminum/Lexan, Dixmor Timers         |