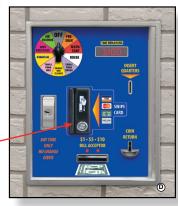

- · Stand only unit connects directly to timers.
- Compact footprint
- All transactions are EMV
- Built-in QR reader
- · Color LED surrounds unit with unique lighting
- No wireless fees, no minimum quantities
- External button is included for adding time credits or stopping "count up" cycle