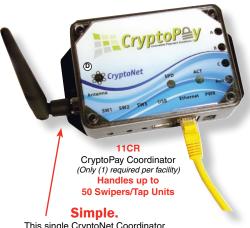

## All in One.

Every CryptoPay swiper & tap combines the power supply, control and CryptoNet technology electronics into a single unit.

This single CryptoNet Coordinator supports all of our POS units and simply connects to your internet service.