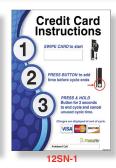

## CryptoPay Accepts These Cards VISA MasterCard AMERICAN DISCOVER

CryptoPay Swiper

CryptoPay Swiper

| Part No.         | Description                                                 |
|------------------|-------------------------------------------------------------|
| CB 11CTP         | Tap Pay Plus Reader w/ Button for Bays and Vacuums          |
| CB 11CTP-MDB     | Tap Pay Plus Reader w/ MDB for Drop Shelf Venders           |
| CB 11CTP-MDB2    | Tap Pay Plus Reader w/ MDB for Glass Front Venders          |
| <b>CB</b> 11CR   | Data Coordinator for up to 50 Readers                       |
| CB 11ACWGTP      | Auto Cashier Retrofit kit, Tap Pay Plus, Goldline Machines  |
| CB 11UNA/T       | Auto Cashier Retrofit kit, Tap Pay Plus, Unitec II Machines |
| CB 12SN          | Bay Sign, Count Up, Aluminum/Lexan                          |
| <b>CB</b> 12SN-1 | Bay Sign, Count Down, Aluminum/Lexan, Non Dixmor Timers     |
| <b>CB</b> 12SN-2 | Bay Sign, Count Down, Aluminum/Lexan, Dixmor Timers         |