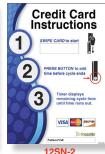

## CryptoPay Accepts These Cards VISA MasterCard AMERICAN DISCOVER

CryptoPay Swiper

CryptoPay Swiper

| Part No.         | Description                                                 |
|------------------|-------------------------------------------------------------|
| CB 11CTP         | Tap Pay Plus Reader w/ Button for Bays and Vacuums          |
| CB 11CTP-MDB     | Tap Pay Plus Reader w/ MDB for Drop Shelf Venders           |
| CB 11CTP-MDB2    | Tap Pay Plus Reader w/ MDB for Glass Front Venders          |
| <b>CB</b> 11CR   | Data Coordinator for up to 50 Readers                       |
| CB 11ACWGTP      | Auto Cashier Retrofit kit, Tap Pay Plus, Goldline Machines  |
| CB 11UNA/T       | Auto Cashier Retrofit kit, Tap Pay Plus, Unitec II Machines |
| CB 12SN          | Bay Sign, Count Up, Aluminum/Lexan                          |
| <b>CB</b> 12SN-1 | Bay Sign, Count Down, Aluminum/Lexan, Non Dixmor Timers     |
| <b>CB</b> 12SN-2 | Bay Sign, Count Down, Aluminum/Lexan, Dixmor Timers         |