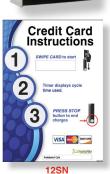

## CryptoPay Accepts These Cards VISA MasterCard AMERICAN DISCOVER

CryptoPay Swiper

CryptoPay Swiper

| Part No.         | Description                                                 |
|------------------|-------------------------------------------------------------|
| CB 11CTP         | Tap Pay Plus Reader w/ Button for Bays and Vacuums          |
| CB 11CTP-MDB     | Tap Pay Plus Reader w/ MDB for Drop Shelf Venders           |
| CB 11CTP-MDB2    | Tap Pay Plus Reader w/ MDB for Glass Front Venders          |
| <b>CB</b> 11CR   | Data Coordinator for up to 50 Readers                       |
| CB 11ACWGTP      | Auto Cashier Retrofit kit, Tap Pay Plus, Goldline Machines  |
| CB 11UNA/T       | Auto Cashier Retrofit kit, Tap Pay Plus, Unitec II Machines |
| CB 12SN          | Bay Sign, Count Up, Aluminum/Lexan                          |
| <b>CB</b> 12SN-1 | Bay Sign, Count Down, Aluminum/Lexan, Non Dixmor Timers     |
| <b>CB</b> 12SN-2 | Bay Sign, Count Down, Aluminum/Lexan, Dixmor Timers         |