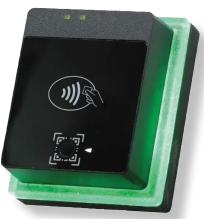

nly unit connects directly to timers.
- Compact footprint
- All transactions are EMV
- Built-in QR reader
- · Color LED surrounds unit with unique lighting
- No wireless fees, no minimum quantities
- External button is included for adding time credits or stopping "count up" cycle

- CryptoPay Credit Card Encryption
- Wireless Card Readers
- Transaction Consolidation
- Affordable & Easy-To-Install
- Fleet Customers

- Cloud-Base Analytics & Receipts
- Low Start Up Cost
- No Minimum Card Reader Purchase
- Live Technical Support& Much More!



## All in One.

Every CryptoPay swiper & tap combines the power supply, control and CryptoNet technology electronics into a single unit.





This single CryptoNet Coordinator supports all of our POS units and simply connects to your internet service.



11CTP Tap To Pay Plus Acceptor

## CryptoPay Accepts These Cards VISA MasterCard AMERICAN DISCOVER



CryptoPay Swiper





CryptoPay Swiper



| Part No.         | Description                                                 |
|------------------|-------------------------------------------------------------|
| CB 11CTP         | Tap Pay Plus Reader w/ Button for Bays and Vacuums          |
| CB 11CTP-MDB     | Tap Pay Plus Reader w/ MDB for Drop Shelf Venders           |
| CB 11CTP-MDB2    | Tap Pay Plus Reader w/ MDB for Glass Front Venders          |
| <b>CB</b> 11CR   | Data Coordinator for up to 50 Readers                       |
| CB 11ACWGTP      | Auto Cashier Retrofit kit, Tap Pay Plus, Goldline Machines  |
| CB 11UNA/T       | Auto Cashier Retrofit kit, Tap Pay Plus, Unitec II M