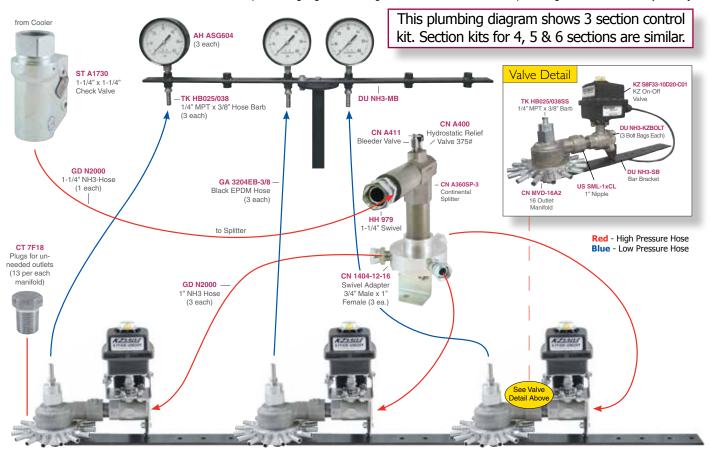

## Studies Show You Can Save 7 to 12% Product in A Single Application!

Save NH<sub>3</sub> Product and Money with Section Control Systems. Use these NH<sub>3</sub> "Section" Control Kits in combination with *Raven, GS@* and other Automatic Rate/Section Controllers, to shut off tool bar sections when crossing into a previously applied area. Prevents duplicate application in these areas. Kits include all items shown including back check valve, *Continental's* highly accurate A360SP Splitter, *KZ*'s 1" stainless NH<sub>3</sub> valves with 12 volt motors, *Continental's* MVD manifolds, pressure gauges, mounting brackets and miscellaneous plumbing. *All hoses sold separately.* 

## **NH3 Section Control Kits**

| Description                           |
|---------------------------------------|
| 3-Section NH3 Control Kit, Less Hoses |
| 4-Section NH3 Control Kit, Less Hoses |
| 5-Section NH3 Control Kit, Less Hoses |
| 6-Section NH3 Control Kit, Less Hoses |
|                                       |