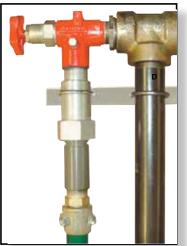

## **Riser Safety Shears**

The A-RSS Riser Safety Shear protects your riser from accidental pullaways by incorporating a shear device that breaks when someone accidentally drives away while the filler hoses are still attached to the anhydrous ammonia tank. The 2 back checks are positioned so that when a pull away occurs it stops the ammonia from spraying out of the riser and the tank.

## Part No. Description

CN A53RSS 1" MPT 53 GPM. \* Works Great with 50 GPM Valves..... CN A72RSS 1-1/4" MPT 72 GPM. \* Works Great with 70 GPM Valves CN A98RSS 1-1/4" MPT 98 GPM. \* Works Great with 95 GPM Valves. CN 53RSS 1" MPT 53 GPM Replacement Shear ..... CN 72RSS 1-1/4" MPT 72 GPM Replacement Shear ..... CN 98RSS 1-1/4" MPT 72 GPM Replacement Shear ..... \* Flowrates at 6 PSI Pressure Drop.