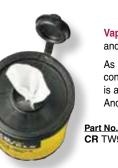

### **Tub-O** Towels Cleans Hands, Tools & Equipment with Ease!

#### **FEATURES**

- Multi Purpose Wiping Towels
- 90 Count, 10" x 12" Sheets
- No Water Necessary
- · Removes Stains Others Won't, Including: Grease, Tar, Ink, Paint, Permanent Marker and Other Hard-to-Remove Soils
- · Environmentally Friendly & Gentle On Hands
- · Contains Lanolin, Aloe Vera & Vitamin E

Vaporlock<sup>™</sup> Canister, a heavy-gauge plastic tub and locking lid minimize solution evaporation.

HEAVY DUTY LEANING

**TW90** 

WIPES

As much thought went into the Tub O' Towels container as the wipes themselves. The result is a tough plastic tub that prevents evaporation. And a locking lid snaps shut, creating a tight seal.

**CR** TW90 One Tub of 90 Towels 10% Discount On 6 or More Tubs