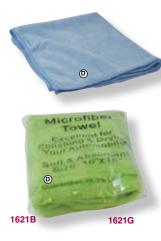

# **Micro-Fiber Cleaning Towels**

#### Competitive & High Quality!

High Quality Microfiber Towels. Standard size 16" x 16" towels are available in blue or green colors. Double stitching on all edges. Unlimited uses: washing and drying, windows, dash and seats, shops and offices and many more. Unique, soft, absorbent design "catches" dirt and grime even without chemicals. Towels can be sold through vending machines or used by detailers and car washes. Sold individually or in boxes of 100 towels. All towels are individually wrapped.

| Part No<br>GQ 162<br>GQ 162                    | 1B Blu | e 100 | ) |
|------------------------------------------------|--------|-------|---|
| 10% Discount on Boxes of 100 -<br>Not Assorted |        |       |   |