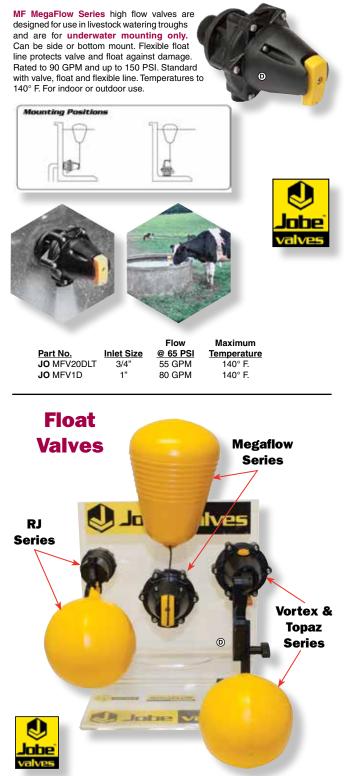

ies are included for rigid or flexible mounting of floats depending on valve series. Some valves have freeze prevention options for outdoor use. Simple, yet reliable mechanical design. A wide variety of styles and sizes to meet almost any water supply requirement. Slow shut-off design greatly reduces water hammer. Most valves are "Full Flow", no restrictors.



For Rojo, Topaz, & Vortex Valves



|           |            | Flow        | Maximum            |
|-----------|------------|-------------|--------------------|
| Part No.  | Inlet Size | @ 35 PSI    | <b>Temperature</b> |
| JO VXV112 | 1-1/2"     | 160 GPM     | 140° F.            |
| JO VXV2   | 2"         | 160 GPM     | 140° F.            |
| JO FPV    | Freeze Pre | vention Kit |                    |

## **MF MegaFlow Series**