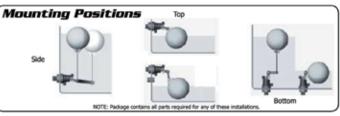

## Float Valves

Heavy-Duty, Corrosion-Resistant Float Valves for car wash, truck wash, livestock watering, cisterns, process applications and water storage tanks. Unique design allows for most valves to be top mounted, bottom mounted or side wall mounted. All accessories are included for rigid or flexible mounting of floats depending on valve series. Some valves have freeze prevention options for outdoor use. Simple, yet reliable mechanical design. A wide variety of styles and sizes to meet almost any water supply requirement. Slow shut-off design greatly reduces water hammer. Most valves are "Full Flow", no restrictors.