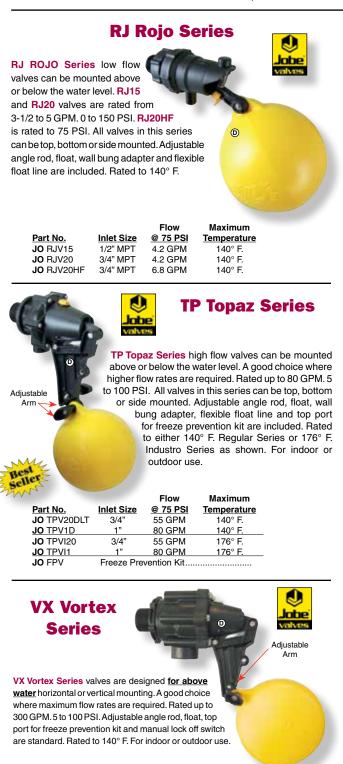

For Rojo, Topaz, & Vortex Valves

|           |            | Flow        | Maximum            |
|-----------|------------|-------------|--------------------|
| Part No.  | Inlet Size | @ 35 PSI    | <b>Temperature</b> |
| JO VXV112 | 1-1/2"     | 160 GPM     | 140° F.            |
| JO VXV2   | 2"         | 160 GPM     | 140° F.            |
| JO FPV    | Freeze Pre | vention Kit |                    |