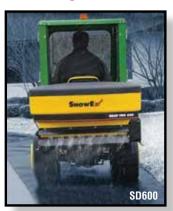

SD600 Drop Pro Spreader is rated to 6 cu. ft. (480 lb.) capacity. TPR020 2" receiver mount or TPD020 utility bed mount must be ordered separately.

SD1400 Drop Pro Spreader is rated to 14 cu. ft. (1120 lbs.) capacity. Standard with 3-point mounting frame.