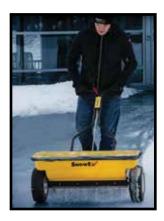

SS Frame

SP85SS

Broadcast

Spreader

Snow 30%.

SP65 Broadcast Spreader is designed for bagged rock salt and calcium chloride products. Rated to 100 lb. capacity. Powder coated frame. Up to 25' spread width.

SP85 Broadcast Spreader

is designed for bagged rock salt and calcium chloride products. Rated to 160 lb. capacity. Powder coated or stainless steel frames. Up to 25' spread width.