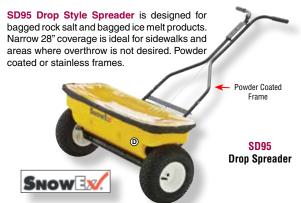

### **Drop Spreaders**

 Part No.
 Frame
 Capacity
 Wt.

 TZ SD95
 Powder Coat
 160 lbs.
 55 lbs.

 TZ SD95SS
 Stainless
 160 lbs.
 55 lbs.

SL80 Liquid Walk Behind Unit. Rated to 1 GPM flow and 12 gallon capacity. 12-Volt rechargeable electric pump. Adjustable boomless nozzle and spray wand allow for optimal coverage. Powder coated or stainless frame. Up to 48" spray coverage.