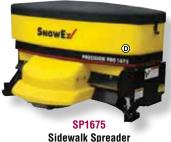

# **Sidewalk Spreaders**

Sidewalk Spreaders are designed for sidewalks, driveways, parking structures and many other deicing applications. Capable of spreading almost any type of rock salt, ice melters and sand/salt mixes. Straight down drop design for control of coverage on SD Models and variable rotary coverage on SP1675. Gatefree material disbursement, polyethylene hopper, 12-volt sealed transmission, variable speed, digital controller.

Snow [x/

SD1675 Precision Pro is a rotary sidewalk spreader with coverage from 4' to 12'. This adjustable spread pattern allows for narrow coverage like walks to wider coverage like roadways. Capacity is 6 cu. ft. (480 lbs.). Features vibrating material flow facilitator.

\*Note: 3-Point mount is standard. 2" Receiver (TPR020) or utility bed mount (UBM175) must be ordered separately as required.

| Part No.         |                             | Capacity  | Wt.      |
|------------------|-----------------------------|-----------|----------|
| <b>TZ</b> SP1675 | Sidewalk Spreader *         | 6 cu. ft. | 290 lbs. |
| <b>TZ</b> TPR020 | 2" Receiver Mount           |           |          |
| <b>TZ</b> UBM175 | Utility Vehicle Mount Kit   |           |          |
| <b>TZ</b> TPD020 | 3-Point Mount Kit           |           |          |
| * Requires M     | ounting Kit as Noted Above. |           |          |