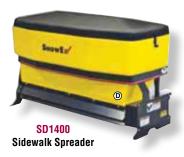

# **Sidewalk Spreaders**

Sidewalk Spreaders are designed for sidewalks, driveways, parking structures and many other deicing applications. Capable of spreading almost any type of rock salt, ice melters and sand/salt mixes. Straight down drop design for control of coverage on SD Models and variable rotary coverage on SP1675. Gatefree material disbursement, polyethylene hopper, 12-volt sealed transmission, variable speed, digital controller.

SD600 Drop Pro Spreader is rated to 6 cu. ft. (480 lb.) capacity. TPR020 2" receiver mount or TPD020 utility bed mount must be ordered separately.

SD1400 Drop Pro Spreader is rated to 14 cu. ft. (1120 lbs.) capacity. Standard with 3-point mounting frame.

| Part No.         |                               | Capacity   | Wt.      |
|------------------|-------------------------------|------------|----------|
| TZ SD600         | Sidewalk Spreader *           | 6 cu. ft.  | 175 lbs. |
| <b>TZ</b> SD1400 | Sidewalk Spreader w/3 Pt. Mt. | 14 cu. ft. | 375 lbs. |
| <b>TZ</b> TPR020 | 2" Receiver Mount, SD600      |            |          |
| <b>TZ</b> TPD020 | 3 Point Mount Kit, SD600      |            |          |
| <b>TZ</b> UBM175 | Utility Vehicle Kit, SD600    |            |          |
| * Requires Mo    | ounting Kit as Noted Above.   |            |          |