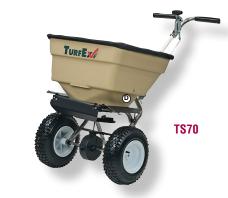

TS Series spreaders feature polyethylene hoppers, heavy-duty gear box, debris screen, material flow adjustment, on-off control handle and large pneumatic tires. Built-in deflector is standard on TS85 and TS85SS models, optional on TS70.Weather cover is standard on TS85, TS85SS and TS95 models, optional on TS70.

**TS70** (*Stainless frame*) are Professional grade rotary spreaders rated to 100 lb. capacity. Spreading width to 12'.

**TS85** (*Powder coated frame*) and **TS85SS** (*Stainless frame*) are Professional grade rotary spreaders rated to 120 lb. capacity. Spreading width to 12'. Includes weather cover and product deflector.