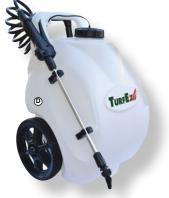

**TS95** Drop Style Spreader with Powder coated frame is a Professional grade spreader with 120 lb. capacity. Drop Spread width is 28". Includes weather cover.

**TL50** is a Pull style Spot sprayer with 12 Volt pump and rechargeable battery. 5 Gallon tank. Spray wand and 9' hose. 8" plastic wheels. Poly frame.