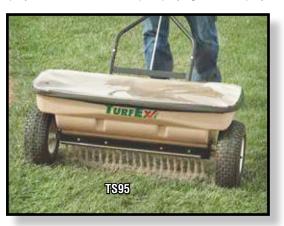

TS Series spreaders feature polyethylene hoppers, heavy-duty gear box, debris screen, material flow adjustment, on-off control handle and large pneumatic tires. Built-in deflector is standard on TS85 and TS85SS models, optional on TS70.Weather cover is standard on TS85, TS85SS and TS95 models, optional on TS70.

**TS95** Drop Style Spreader with Powder coated frame is a Professional grade spreader with 120 lb. capacity. Drop Spread width is 28". Includes weather cover.

**TL50** is a Pull style Spot sprayer with 12 Volt pump and rechargeable battery. 5 Gallon tank. Spray wand and 9' hose. 8" plastic wheels. Poly frame.