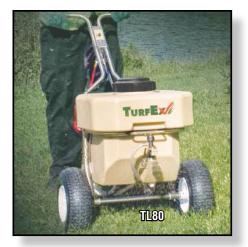

**TL Series** 12 Volt, Walk behind and Pull behind sprayers are designed for use with liquid herbicides, pesticides, fertilizers. **TL80** series features Boomless nozzle for front spraying. **TL50** series is a pull behind, walk type spot sprayer.

**TL80** (*Powder coated frame*) and **TL80SS** (*Stainless frame*) are Professional grade Walk behind liquid sprayers with 12 volt pump and rechargeable battery. 12 Gallon tank. Includes spray wand and 8' hose for spot spraying. 6-8 foot spray coverage with adjustable nozzle.