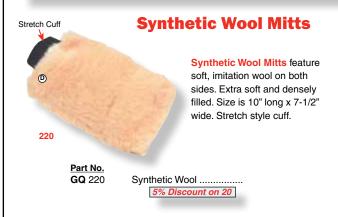

#### Wash Mitts

Wash Mitts for Hand Cleaning are designed so that your hand fits into the mitt like a glove. Large size for easy, fast cleaning.

Chenille Wash Mitts are made of deep pile chenille that is perfect for any surface. Available with or without scrub netting on one side. Size is 10" long x 7" wide.