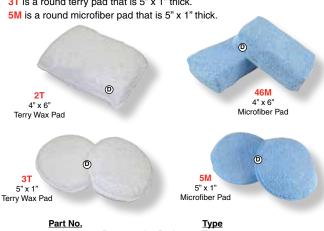

#### Terry Cloth and Microfiber Wax Applicator Pads

2T is a rectangular terry pad that is 4" x 6" by 1-1/4" thick.

46M is a rectangular microfiber pad that is 4" x 6" by 1-1/4" thick.

**3T** is a round terry pad that is 5" x 1" thick.

| Part No.      |                 | <u>Type</u> |
|---------------|-----------------|-------------|
|               | Rectangular Pad | Terry       |
| <b>GQ</b> 46M | Rectangular Pad | Microfiber  |
| GQ 3T         | Round Pad       | Terry       |
| <b>GQ</b> 5M  | Round Pad       | Microfiber  |