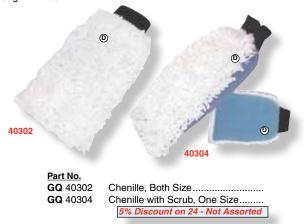

#### Wash Mitts

Wash Mitts for Hand Cleaning are designed so that your hand fits into the mitt like a glove. Large size for easy, fast cleaning.

Chenille Wash Mitts are made of deep pile chenille that is perfect for any surface. Available with or without scrub netting on one side. Size is 10" long x 7" wide.