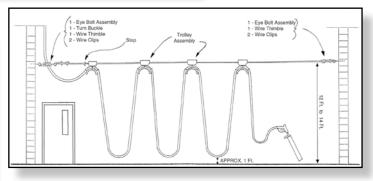

## **Hose Trolley System**

**Dual Cable Trolley System** for wash bays. Keeps hoses from dragging and free moving to eliminate kinking. No booms are required. Reduces hose damage and increases worker safety. System includes (8) trolley units along with enough galvanized cable, cable clamps, turnbuckles and wall eyebolts for up to 100' on each side of the vehicle. Hose trollies ride on the cable for free movement back and forth in the bay. (Hoses are not included).