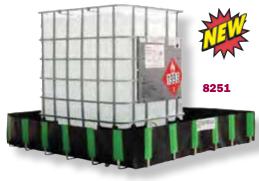

## **Ultra-Containment Berms**

Portable Spill Containment Berms are ideal for the capture and protection of spills or leaks in buildings, structures, storage sheds or anywhere spill protection is needed.

Designed to capture leaks, drips and spills from Drums, Pails, Totes and Tanks.

Portable and easy to set up and take down as needed. L shaped aluminum brackets slide into external pocket sleeves to provide sturdy 12" sidewall support. Berms sides can be taken down as necessary if vehicles need to be driven into the berm to load or unload containers.

|                |           | Containment  |          |
|----------------|-----------|--------------|----------|
| Part No.       | Size      | Capacity     | Wt.      |
| <b>UT</b> 8251 | 6' x 6'   | 269 Gallons  | 29 lbs.  |
| <b>UT</b> 8252 | 10' x 10' | 748 Gallons  | 57 lbs.  |
| <b>UT</b> 8270 | 10' x 20' | 1496 Gallons | 88 lbs.  |
| <b>UT</b> 8274 | 12' x 12' | 1077 Gallons | 70 lbs.  |
| <b>UT</b> 8276 | 12' x 30' | 2692 Gallons | 144 lbs. |
| <b>UT</b> 8277 | 12 'x 40' | 3590 Gallons | 185 lbs. |
| <b>UT</b> 8281 | 15' x 30' | 3366 Gallons | 165 lbs. |
| <b>UT</b> 8282 | 15' x 40' | 4448 Gallons | 212 lbs. |