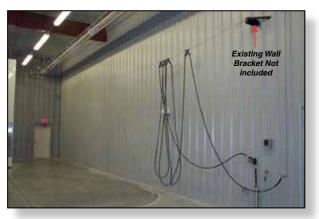

## **Hose Trolley System**

**Dual Cable Trolley System** for wash bays. Keeps hoses from dragging and free moving to eliminate kinking. No booms are required. Reduces hose damage and increases worker safety. System includes (8) trolley units along with enough galvanized cable, cable clamps, turnbuckles and wall eyebolts for up to 100' on each side of the vehicle. Hose trollies ride on the cable for free movement back and forth in the bay. (Hoses are not included).