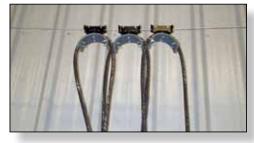

## **Hose Trolley System**

**Dual Cable Trolley System** for wash bays. Keeps hoses from dragging and free moving to eliminate kinking. No booms are required. Reduces hose damage and increases worker safety. System includes (8) trolley units along with enough galvanized cable, cable clamps, turnbuckles and wall eyebolts for up to 100' on each side of the vehicle. Hose trollies ride on the cable for free movement back and forth in the bay. (Hoses are not included).

**Q** ULTRA TECH

Part No.
DU TROLLEY Wash Hose Trolley System