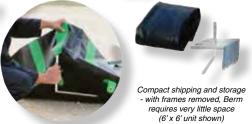

Designed to capture leaks, drips and spills from Drums, Pails, Totes and Tanks.

Portable and easy to set up and take down as needed. L shaped aluminum brackets slide into external pocket sleeves to provide sturdy 12" sidewall support. Berms sides can be taken down as necessary if vehicles need to be driven into the berm to load or unload containers.