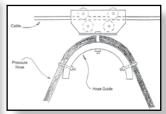

## **Hose Trolley System**

**Dual Cable Trolley System** for wash bays. Keeps hoses from dragging and free moving to eliminate kinking. No booms are required. Reduces hose damage and increases worker safety. System includes (8) trolley units along with enough galvanized cable, cable clamps, turnbuckles and wall eyebolts for up to 100' on each side of the vehicle. Hose trollies ride on the cable for free movement back and forth in the bay. (Hoses are not included).

**Q** ULTRA TECH

Part No.
DU TROLLEY Wash Hose Trolley System