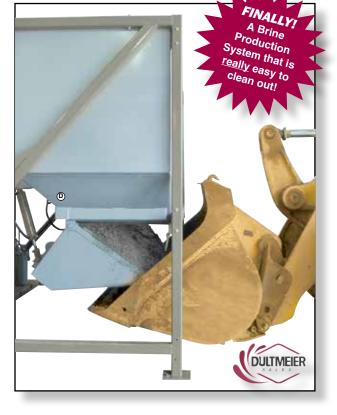

## **BPS3000-SS SYSTEM FEATURES:**

 Easiest & Fastest Cleanout On the Market. Cleans Completely in 10 Minutes:

Self-contained hydraulic control system rotates the lower tank and trash screen, funneling all debris right into your front end loader bucket! No shoveling of the hopper required! **No need to remove your loader bucket** like other systems require for cleanout!

• Environmentally Clean:

All large debris and fines, including minimal spray water goes into your loader bucket.

- Gets You Back to Making Quality Brine Fast With No Mess.
- Large Capacity & High Volume Production: