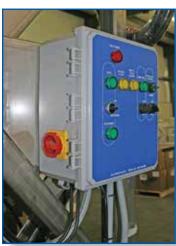

Master panel with automatic and manual pump control, hydraulic cleanout control, illuminated lights and lockout. Weather tight enclosure and waterproof switches.

Large 2" water inlet plumbing includes 24 volt automatic control valve, manual throttling valve & drain valve. Overflow protection also included.