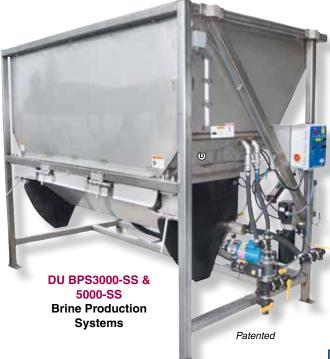

6-1/4 Cu. Yd. Salt Hopper. Now with (2) water spray pipes in hopper. Heavy duty 10 gauge stainless steel & 3" x 3" x 3/16" stainless frame. 3 HP Stainless Pump. Produces 4,000 to 6,000 Gallons Per Hour!

## Simple and Easy to Use:

- No augers or conveyors required just load salt into top of hopper with your front end loader. Then turn on your water supply & make brine!
- One master panel controls brine production and hydraulic cleanout.
- Portable skid frame; forklift into place quickly & easily.
- 100% stainless steel construction. 3" x 3" x 3/16" frame and 10 gauge hopper.

## **SPECIFICATIONS**

- SIZE: Height: 96", Length: 132", Width: 73"
- SALT HOPPER CAPACITY: 6-1/4 cubic yards (level).
- BRINE PUMP: Centrifugal stainless, 3 HP, 230V, 1 Phase.
- HYDRAULIC SYSTEM: 1 HP, 208-230V, 1 Phase Pump with reservoir, control valve & pressure relief valve. Fully self-contained.
- ELECTRICAL: 230V, 1 Phase, 30A Control Panel with 24V transformer and waterproof switches U.L. Listed.
- EMPTY WEIGHT: Approximately. 3,600 lbs.
- BPS5000-SS has the same dimensions & speed, but also includes an internal overflow weir inside the top salt hopper. This provides for simultaneous upward & downward flow.