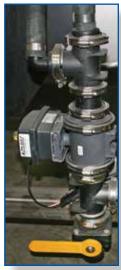

Master panel with automatic and manual pump control, hydraulic cleanout control, illuminated lights and lockout. Weather tight enclosure and waterproof switches.

Large 2" water inlet plumbing includes 24 volt automatic control valve, manual throttling valve & drain valve. Overflow protection also included.