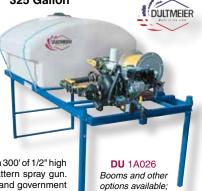

## **Self-Loading Turf Sprayers**

# 400 Series for Small Trucks & Pickups 325 Gallon

Self-Loading Turf Sprayers can be quickly and easily loaded & unloaded into standard 8' pickup beds by one person! No forklifts required! They include steel frames with a tough powder-coat paint finish, rotating front legs and telescoping rear legs. They also feature low profile tanks, Hypro roller or diaphragm pumps with Honda

5.5 Hp gear reduction engines, Hannay manual hose reel with 300' of 1/2" high pressure hose, adjustable pattern spray gun. Great for private contractors and government agencies! Approximately 9°8" long, 48" wide, 34" high (325 gallon), 38" high (475 gallon).

please call.

 Part No.
 Description

 DU 1A026M
 325 Gallon Sprayer with 7560N Roller Pump & 5.5HP Honda (7.1 GPM at 300 PSI).....

 DU 1A026P
 325 Gallon Sprayer with D403 Diaphragm Pump & 5.5 HP Honda (9.5 GPM at 580 PSI).....