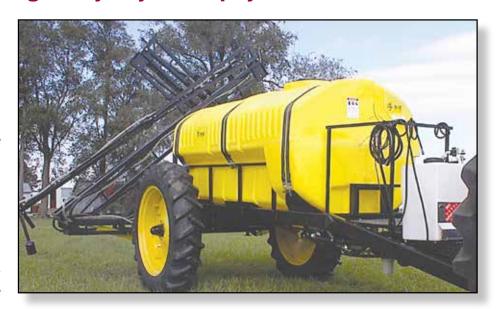

## **XXL Large Heavy-Duty Trailer Sprayers**

## **Built for Heavy-Duty Use with These Standard Features:**

- Cropcare Style Poly Tank with Sump with 16" Fillwell
- (2) Large Single Tires (13.6 x 38) with Row Spacing of 60" to 144" (120" standard)
- · Gas Charged Shocks
- 3" x 5" Rectangular Tube Steel Frame & 4" x 6" x 90" Axle
- Large Work Stand with Handrail & Retractable Step
- Heavy Duty Screw Jack & 9 Gallon Wash Tank
- 60' Spray Coverage XXL Heavy-Duty Hydraulic Fold and Self-Leveling Boom with Hydraulic Adjustable Center Section. Also includes QuickJet Nozzle Bodies with Diaphragm Check Valves & Caps; 1" & 3/4" EPDM Spray Hose, Nozzles of Your Choice on 20" Centers & Suction Strainer
- Hydraulic Drive Sprayer Pump, Sprayer Controls, and Foam Markers are Extra
- · Hydraulic Hose Kit is Included

#### **Large Heavy Duty Trailer Sprayers**

| Part No.              | Size         |
|-----------------------|--------------|
| DS XXL1060-CC         | 1,000 Gallon |
| <b>DS</b> XXL12560-CC | 1,250 Gallon |
| DS XXL1580-CC         | 1,500 Gallon |