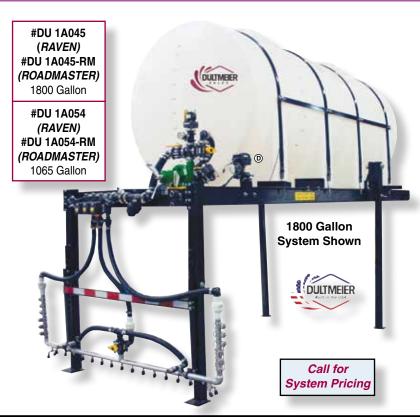

## 325 • 450 • 1065 • 1800 Gallon Self-Loading Anti-Ice/De-Ice/Dust Control Spray Systems

#### SYSTEM FEATURES:

- Single 1065 Gallon Tank for 5 Ton Trucks.
- Two 900 gallon "twin" tanks provides excellent baffle. (1800 Gallon System).
- Heavy-duty self-loading steel leg frame (Front legs rotate up as truck backs up to load unit; front wheels provide smooth roll-in). Can load and unload in 5 minutes.
- Extra-Tough Powder Coat Paint.
- Independent telescoping rear legs for "bind-free" lifting by one person.
- Adjustable height stainless steel boom with high-flow flooding nozzles (spray 1, 2 or 3 lanes at once). Solid Stream nozzles also included for de-icing center lane.
- High flow hydraulic-drive pump; engine-drive pumps also available.
- Raven DCS 400 Automatic Control System or *Microtrak Roadmaster*-complete with flow meter & control valve. Pre-programmable controller with multiple application rates.
- Precise application rate: Gal/Lane-Mile; automatically maintains preset rate with speed changes. Can change rates or spraying 1, 2 or 3 lanes while driving.
- "Blast" button for high volume spraying of bridge decks.
- Polypropylene <u>flanged</u> fittings for simple maintenance.
- Options available.

# • Airport Ice Control

Right-Of-Way

r
Call for Pricing
3-Section Stainless Boom

Choice of either *Raven* DCS400 or *Microtrak* Roadmaster Control Systems.

**3-Section Stainless Boom** included on these sprayers include both solid stream and flooding nozzles for the center lane and solid state nozzles for spraying the left and right lanes with adjustable ball assemblies. (Other Options Available).