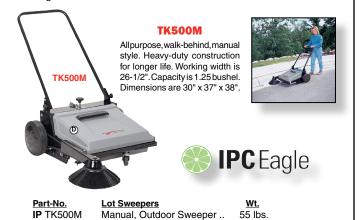

## Sweepers • Squeegees





## **Floor Squeegees**

industry, etc. Long wearing and abrasion resistant. Available in either straight

All 1400 Series squeegees are standard with aluminum pole sockets that are designed to accept 1-1/8" tapered poles, (not included). (Replacement



"I would have to say that my experience with Dultmeier Sales has been excellent. There was a mix up on and order I had made in March. I did not open the part until November. When I contacted the company, they were nothing but helpful. The issue was resolved very quickly and painlessly. Thank you for the great service.".

Lana

E0182