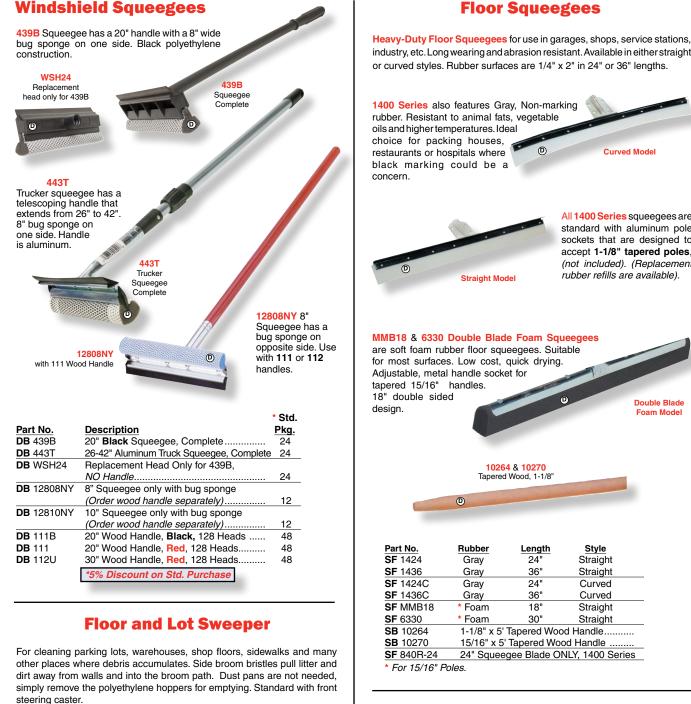

## **Floor Squeegees**

industry, etc. Long wearing and abrasion resistant. Available in either straight

All 1400 Series squeegees are standard with aluminum pole sockets that are designed to accept 1-1/8" tapered poles, (not included). (Replacement