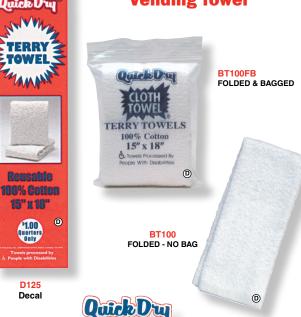

# White Terry Cloth Vending Towel

White Terry Cloth Drying Towels are an ideal vending item. Reusable, soft, white fabric for exterior or interior cleaning. Size is 18" x 15". Towels are pre-folded and are sold in boxes of 100. BT100FB are folded & bagged.