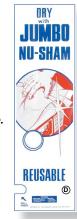

# **Nu-Sham Paper Vending Towel**

**NU-SHAM Towels** are thick, soft white paper towels that wipe cars dry and will not streak. Folded size is 3-3/4" x 6". Open size is 28" x 19".

NS50

Decal

 Part No.
 Vend
 Color
 Per Case