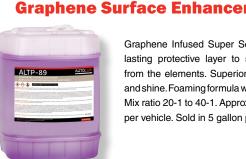

Part No.

TS CS5 Ceramic Sealant TS CS15 Ceramic Sealant TS CS30 Ceramic Sealant

Container Wt. 5-Gallon Pail 48 lbs. 15-Gallon Drum 150 lbs. 30-Gallon Drum 300 lbs.

Graphene Infused Super Sealant leaves a lasting protective layer to shield surfaces from the elements. Superior water beading and shine. Foaming formula with Grape scent. Mix ratio 20-1 to 40-1. Approximately 5-15ml per vehicle. Sold in 5 gallon pails.

Part No. Container TU ALTP-89 Graphene Sealant 5-Gallon Pail