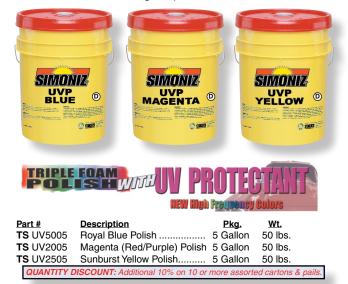

## **Triple Foam Polish** with UV Protection

From Simoniz: High Frequency Color, Triple Foam Polish Products. For use in Tunnel arches, automatics or self-serve bays. Designed to clean, shine and protect the vehicle from harmful UV rays. Ultra-concentrated formulas means lower cost per car. Vibrant, visually appealing colors. Mix Ratio: 150 to 1. Sold in 5 gallon pails. GREAT CHERRY SCENT!