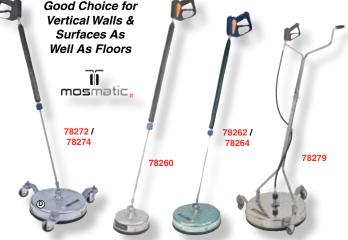

## Compact 8", 12" & 16" Models

Good choice for vertical walls and surfaces as well as floors. 12" Size come with or without (3) stainless wheel casters for vertical wall or horizontal floor cleaning. All models come with rotor arms, nozzles, swivel, trigger handle and are with or without extensions and caster wheels as shown. Rated to 4,000 PSI and 250° F.

# 80272 80359 80771 80159