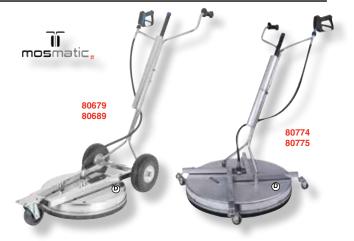

#### Designed for Large Jobs

Contractor 21" & 30" Models designed for larger jobs feature either (4) adjustable height, stainless steel caster wheels or (1) front caster with (2) rear 10" pneumatic tires. All models include dual handles, trigger handle, supply hose from wand to pan, stainless rotor and wand extension for spraying and cleaning in hard to reach places with the trigger handle. Rated to 4,000 PSI and 250° F.

| Part No. | Diameter | Wheels         | Pressure  | Wt.     |         |
|----------|----------|----------------|-----------|---------|---------|
| MM 80774 | 21"      | (4) Casters    | 4,000 PSI | 36 lbs. | CALL    |
| MM 80679 | 21"      | (2) Rear Tires | 4,000 PSI | 50 lbs. | for     |
| MM 80775 | 30"      | (4) Casters    | 4,000 PSI | 50 lbs. | PRICING |
| MM 80689 | 30"      | (2) Rear Tires | 4,000 PSI | 58 lbs. |         |