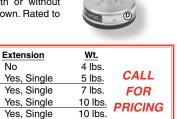

Wheels

No

No

Yes

No

Yes

Yes

Yes, Single

Yes, Double

Diameter

12"

16"

16"

13 lbs.

18 lbs