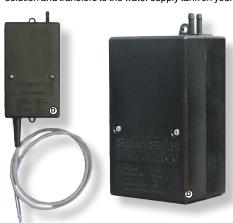

#### Helps Eliminate Calcium Buildup & Lime Scale

Designed to introduce descaling chemicals and solutions into hot water pressure washer coils. Helps to eliminate calcium buildup and lime scale deposits. Extends the time required between coil cleanings. 2.5 RPM motor with 30 inch power cord is rated to .037 gallons per hour. Draws from your bulk descaling solution and transfers to the water supply tank on your pressure washer, which in turn feeds to the coil. Available in different voltages to meet your specific needs.

Model

Extends the time required between coil cleanings.

 Part No.
 Voltage

 NP ST15
 Coil Cleaning Pump
 115 VAC

 NP ST15-230
 Coil Cleaning Pump
 230 VAC

 NP ST15-12
 Coil Cleaning Pump
 12VDC

Viton® is a registered trademark of DuPont Performance Elastomers