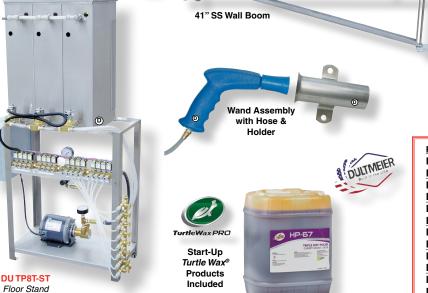

All systems include a multi-compartment tank with Hydrominder valves to eliminate hand mixing. A close-coupled pump/motor unit and pulsing solenoids send the colors to the bays where a separate wand and coil hose assembly is used by the customer to "triple foam" their cars. Wall mount space saving design or floor mount styles.

# **Standard Components Include the Following:**

- 3 Compartment Stainless Tank with Solenoids and Hydrominder Valves
- Close-Coupled Pump & Motor Unit
- Electronic Controller
- 3/8" x 15' Bay Hoses
- Wand Assemblies with Nozzles
- Stainless Steel Wand Holders
- Foam Modules, Run Lines and Plumbing for Each Bay
- Freeze Prevention Components
- · Start-Up Turtle Wax Products
- Stainless Wall Booms

| Part No.       | <u>Style</u> | # of Bays |
|----------------|--------------|-----------|
| DU TP2T        | Wall         | 2         |
| DU TP2T-ST     | Floor        | 2         |
| DU TP3T        | Wall         | 3         |
| DU TP3T-ST     | Floor        | 3         |
| <b>DU</b> TP4T | Wall         | 4         |
| DU TP4T-ST     | Floor        | 4         |
| DU TP5T        | Wall         | 5         |
| DU TP5T-ST     | Floor        | 5         |
| DU TP6T        | Wall         | 6         |
| DU TP6T-ST     | Floor        | 6         |
| DU TP7T        | Wall         | 7         |
| DU TP7T-ST     | Floor        | 7         |
| DU TP8T        | Wall         | 8         |