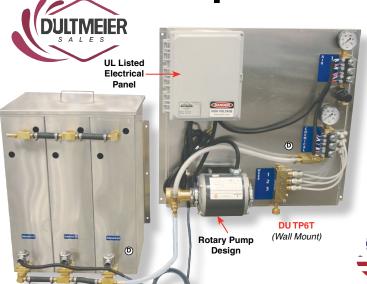

All systems include a multi-compartment tank with Hydrominder valves to eliminate hand mixing. A close-coupled pump/motor unit and pulsing solenoids send the colors to the bays where a separate wand and coil hose assembly is used by the customer to "triple foam" their cars. Wall mount space saving design or floor mount styles.

# **Standard Components Include the Following:**

- 3 Compartment Stainless Tank with Solenoids and Hydrominder Valves
- Close-Coupled Pump & Motor Unit
- Electronic Controller
- 3/8" x 15' Bay Hoses
- Wand Assemblies with Nozzles
- Stainless Steel Wand Holders
- Foam Modules, Run Lines and Plumbing for Each Bay
- Freeze Prevention Components
- · Start-Up Turtle Wax Products
- Stainless Wall Booms

| Part No.       | <u>Style</u> | # of Bays |
|----------------|--------------|-----------|
| DU TP2T        | Wall         | 2         |
| DU TP2T-ST     | Floor        | 2         |
| DU TP3T        | Wall         | 3         |
| DU TP3T-ST     | Floor        | 3         |
| <b>DU</b> TP4T | Wall         | 4         |
| DU TP4T-ST     | Floor        | 4         |
| DU TP5T        | Wall         | 5         |
| DU TP5T-ST     | Floor        | 5         |
| DU TP6T        | Wall         | 6         |
| DU TP6T-ST     | Floor        | 6         |
| DU TP7T        | Wall         | 7         |
| DU TP7T-ST     | Floor        | 7         |
| DU TP8T        | Wall         | 8         |