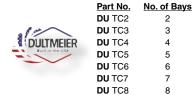

### **Multiple Product Foam Systems**

These systems are designed to mix and distribute (3) different products in self-serve bays. Ideal for use with Presoaks, Bug Cleaners, Tire Cleaners, Clear Coat Protectants, Foam waxes, etc. Three, mix and transfer systems in one compact unit. Eliminates the need to have (3) separate systems which lessens space requirements. Note: Chemical Products Available, But Not Included.

| Part No.         |                              |
|------------------|------------------------------|
| <b>DU</b> 3FP3-3 | 3-Bay, 3 Product Foam System |
| <b>DU</b> 3FP3-4 | 4-Bay, 3 Product Foam System |
| <b>DU</b> 3FP3-5 | 5-Bay, 3 Product Foam System |
| <b>DU</b> 3FP3-6 | 6-Bay, 3 Product Foam System |
|                  |                              |