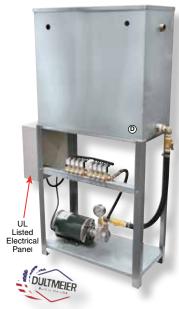

## Standard Components Include:

- Stainless Transfer Pump delivers 180 PSI.
- Automatic Stainless Steel Mixing Tank with Hydrominder Mixing Valve
- Stainless Steel Solenoids with Metering Screws.
- Pre-wired Electrical Panel.
- U.L. Rated.
- Chemical Tank.
- Stainless Steel Support Frame with leveler legs.
- High Pressure Check Valves for each bay.
- All necessary Tubing and Fittings.
- Start-Up PreSoak Pail.

| Part No.         | <u>Pressure</u> | No. of Bays |
|------------------|-----------------|-------------|
| <b>DU</b> PS1-HP | 180 PSI         | 1           |
| DU PS2-HP        | 180 PSI         | 2           |
| DU PS3-HP        | 180 PSI         | 3           |
| <b>DU</b> PS4-HP | 180 PSI         | 4           |
| <b>DU</b> PS5-HP | 180 PSI         | 5           |
| <b>DU</b> PS6-HP | 180 PSI         | 6           |
| DU PS8-HP        | 180 PSI         | 8           |
|                  |                 |             |