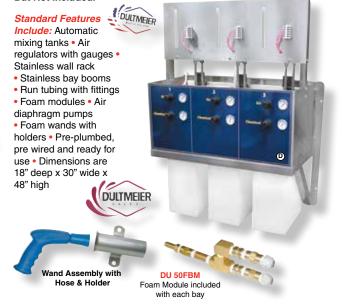

### **Multiple Product Foam Systems**

These systems are designed to mix and distribute (3) different products in self-serve bays. Ideal for use with Presoaks, Bug Cleaners, Tire Cleaners, Clear Coat Protectants, Foam waxes, etc. Three, mix and transfer systems in one compact unit. Eliminates the need to have (3) separate systems which lessens space requirements. Note: Chemical Products Available, But Not Included.

| Part No.         |                              |
|------------------|------------------------------|
| <b>DU</b> 3FP3-3 | 3-Bay, 3 Product Foam System |
| <b>DU</b> 3FP3-4 | 4-Bay, 3 Product Foam System |
| <b>DU</b> 3FP3-5 | 5-Bay, 3 Product Foam System |
| <b>DU</b> 3FP3-6 | 6-Bay, 3 Product Foam System |
|                  |                              |