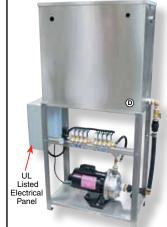

## Standard Components Include:

- Stainless Transfer Pump delivers 180 PSI.
- Automatic Stainless Steel Mixing Tank with Hydrominder Mixing Valve
- Stainless Steel Solenoids with Metering Screws.
- Pre-wired Electrical Panel.
- U.L. Rated.
- Chemical Tank.
- Stainless Steel Support Frame with leveler legs.
- High Pressure Check Valves for each bay.
- All necessary Tubing and Fittings.
- Start-Up PreSoak Pail.

| Part No.         | <u>Pressure</u> | No. of Bays |
|------------------|-----------------|-------------|
| <b>DU</b> PS1-HP | 180 PSI         | 1           |
| DU PS2-HP        | 180 PSI         | 2           |
| DU PS3-HP        | 180 PSI         | 3           |
| <b>DU</b> PS4-HP | 180 PSI         | 4           |
| <b>DU</b> PS5-HP | 180 PSI         | 5           |
| <b>DU</b> PS6-HP | 180 PSI         | 6           |
| DU PS8-HP        | 180 PSI         | 8           |
|                  |                 |             |